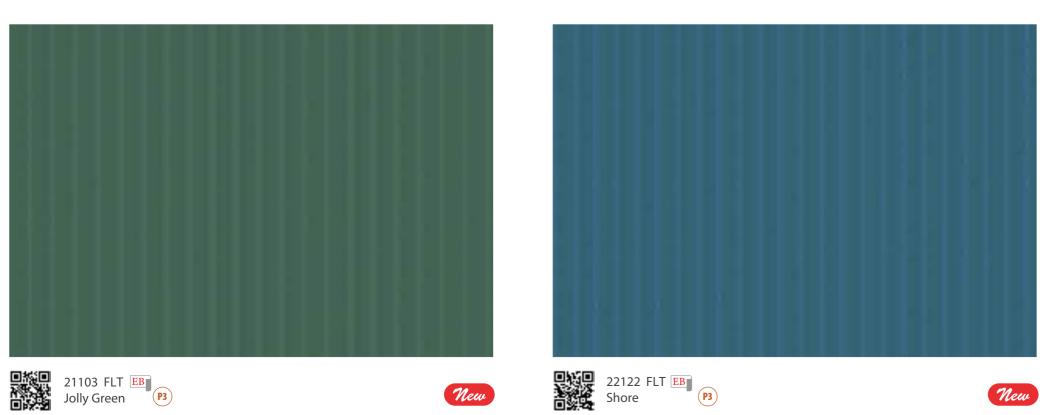

## FLUTED

Premium EB Merino Matching Edge Bands available. Please refer to index for available matching edge bands

Back to Index