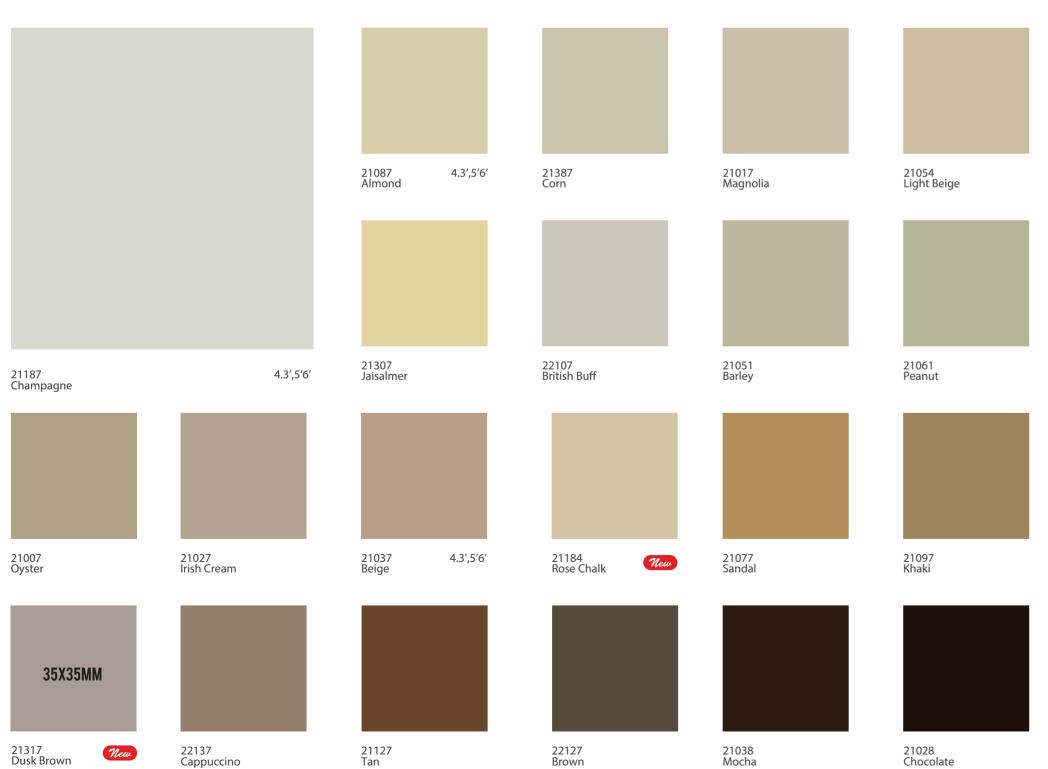

# SOLID SHADE CARD

MERINO (A)

SOLID COLOURS

21081 219

21081 White Lily 21941 Candy White

22091 Arctic White

21581 Royal White

SOLIDS

HOTTEST TRENDS

SOLIDS

SPECIALITY COLLECTION

Play with colours. And imagination.

Merino offers an amazing and extensive world of vibrant colours to create beautiful designs. Use our innovative swivel-based Solids shade cards to mix and match with various laminate designs to find your perfect colour combination.