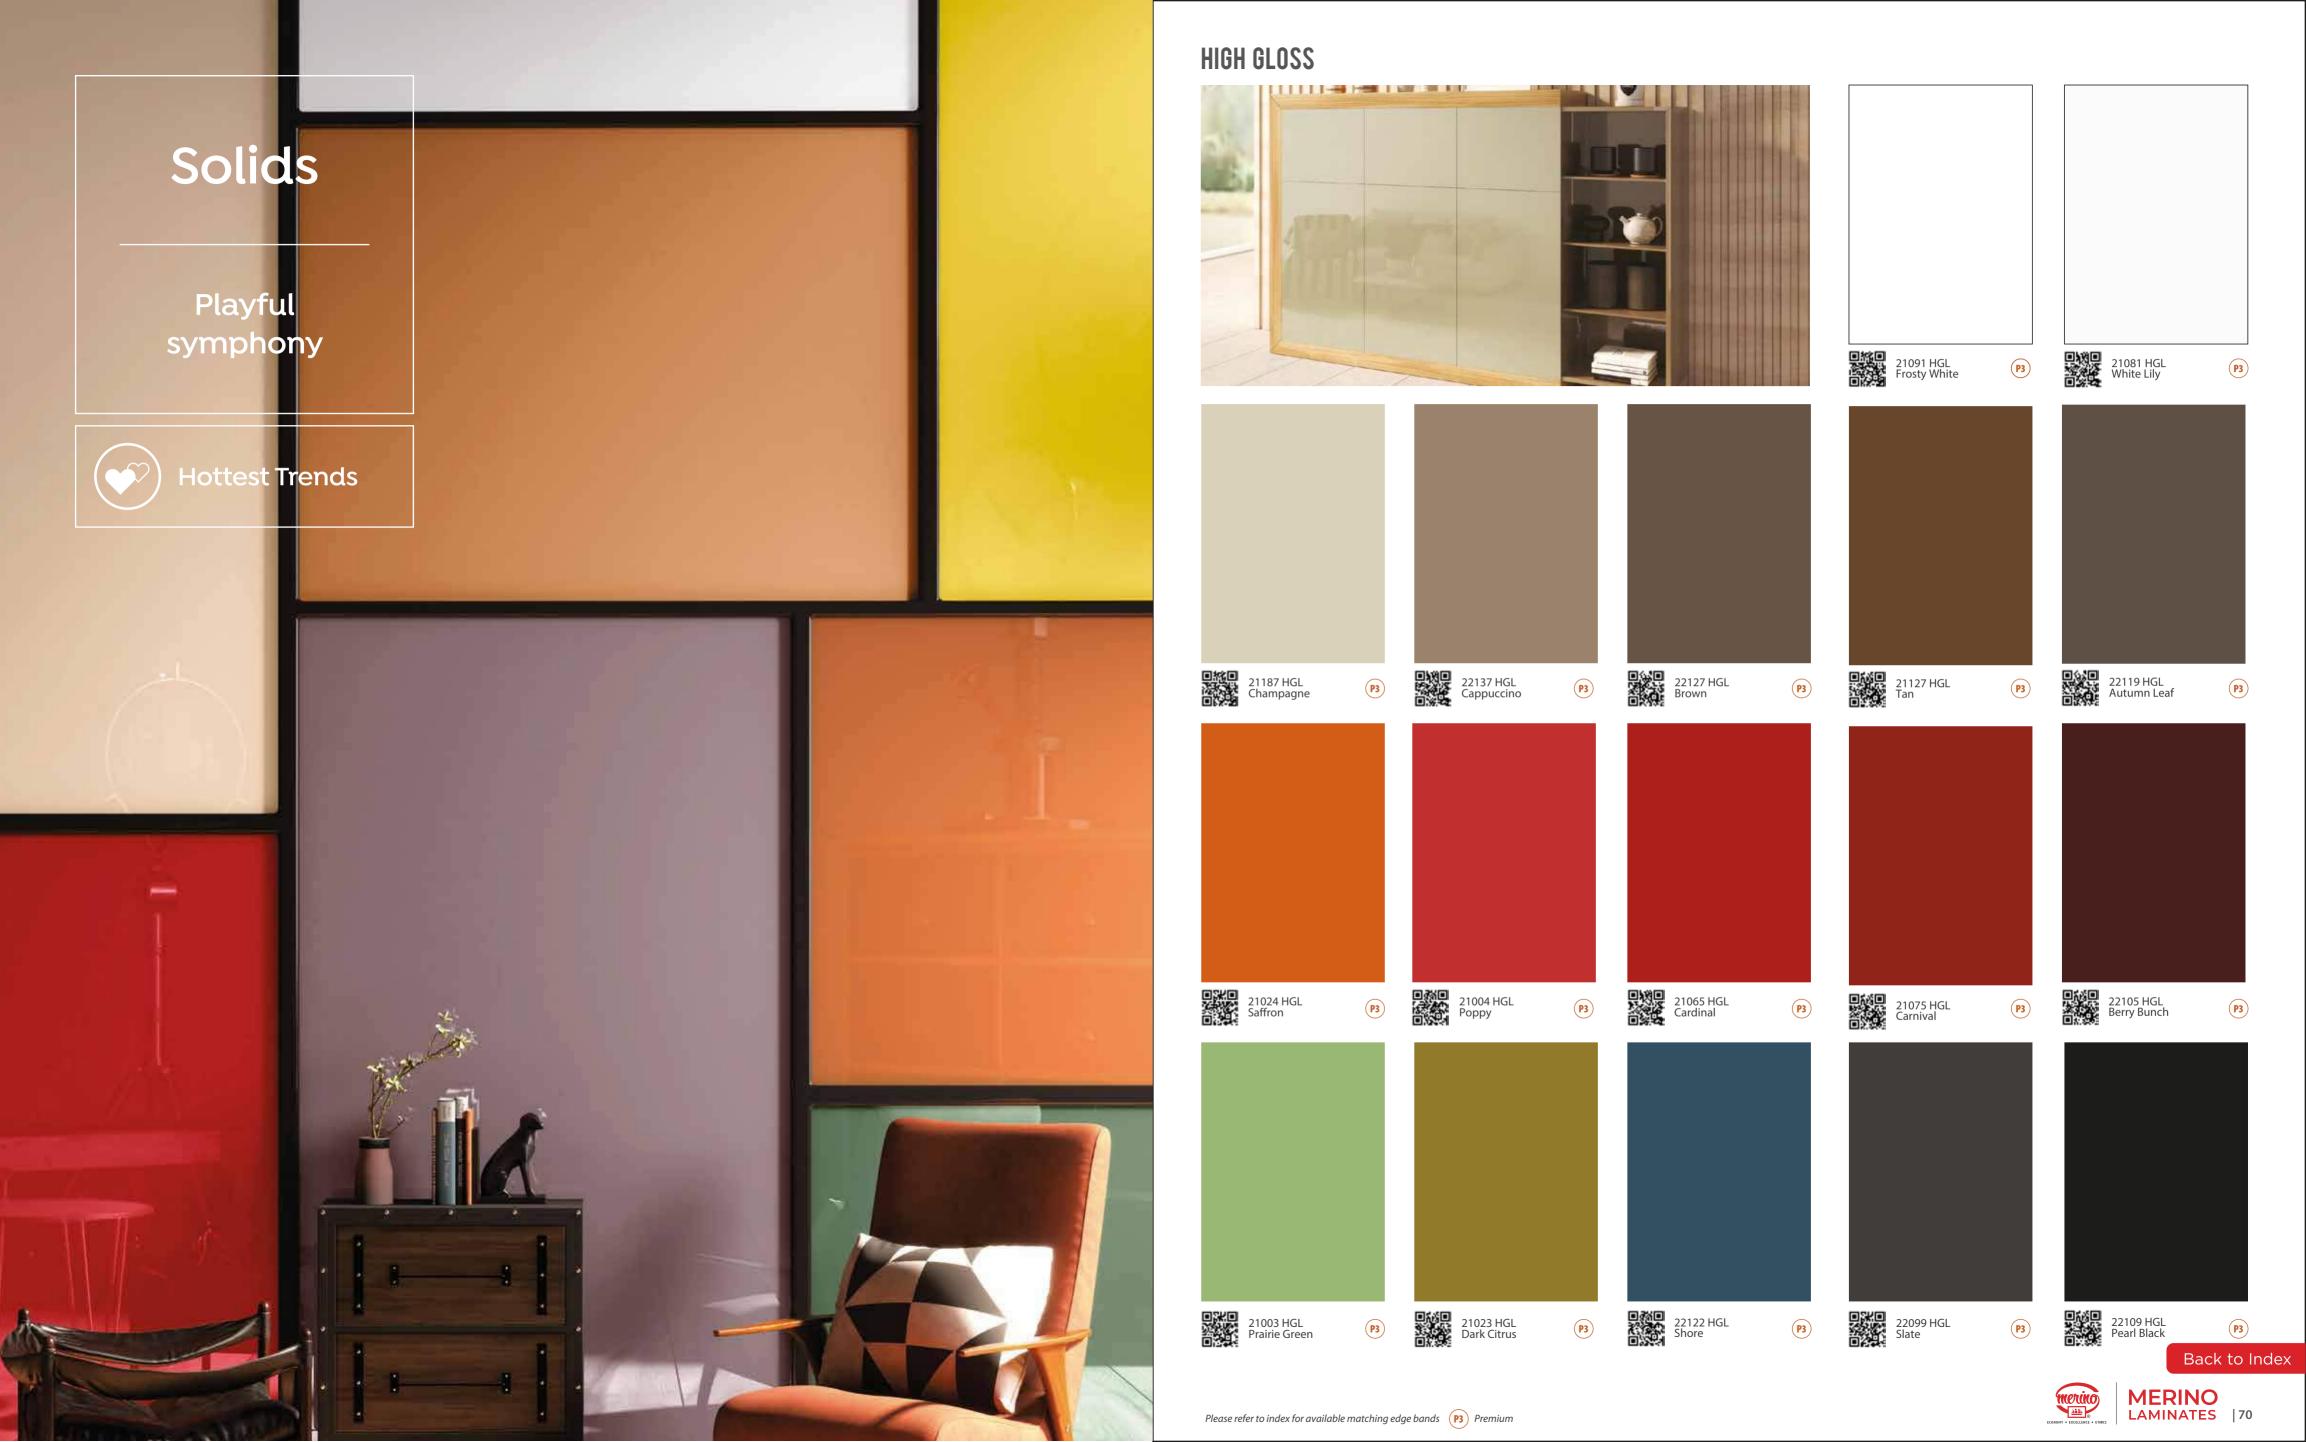

# SOLID SHADE CARD

MERINO (A)

SOLID COLOURS

21081 219

21081 White Lily 21941 Candy White

22091 Arctic White

21581 Royal White

SOLIDS

HOTTEST TRENDS

SOLIDS

SPECIALITY COLLECTION

Play with colours. And imagination.

Merino offers an amazing and extensive world of vibrant colours to create beautiful designs. Use our innovative swivel-based Solids shade cards to mix and match with various laminate designs to find your perfect colour combination.