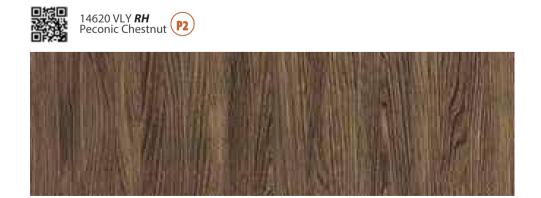

VALLEY (VLY) Wooden finish that features full-crowns of wood.

VENEER (VNR) Replicates the natural finish of wood grain.

VENZA (VNZ) Natural finish that comprises of half-crowned patterns of wood.

WHITNEY (WTN) Etched in a classic texture, the well defined