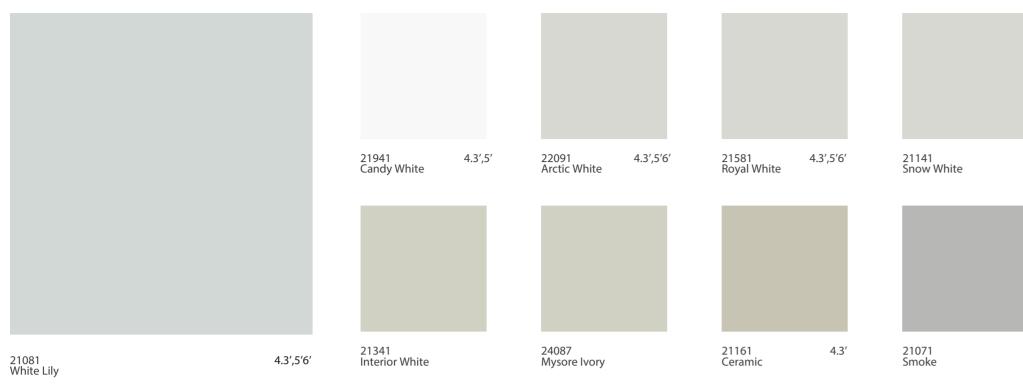

# SOLID SHADE CARD

MERINO (A)

SOLID COLOURS

21081 219

21081 White Lily 21941 Candy White

22091 Arctic White

21581 Royal White

SOLIDS

HOTTEST TRENDS

SOLIDS

SPECIALITY COLLECTION

Play with colours. And imagination.

Merino offers an amazing and extensive world of vibrant colours to create beautiful designs. Use our innovative swivel-based Solids shade cards to mix and match with various laminate designs to find your perfect colour combination.