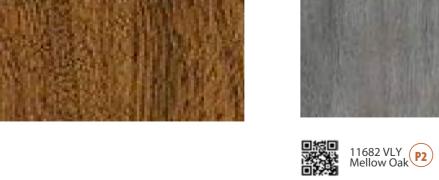

VALLEY (VLY) Wooden finish that features full-crowns of wood.

VENEER (VNR) Replicates the natural finish of wood grain.

VENZA (VNZ) Natural finish that comprises of half-crowned patterns of wood.

WHITNEY (WTN) Etched in a classic texture, the well defined