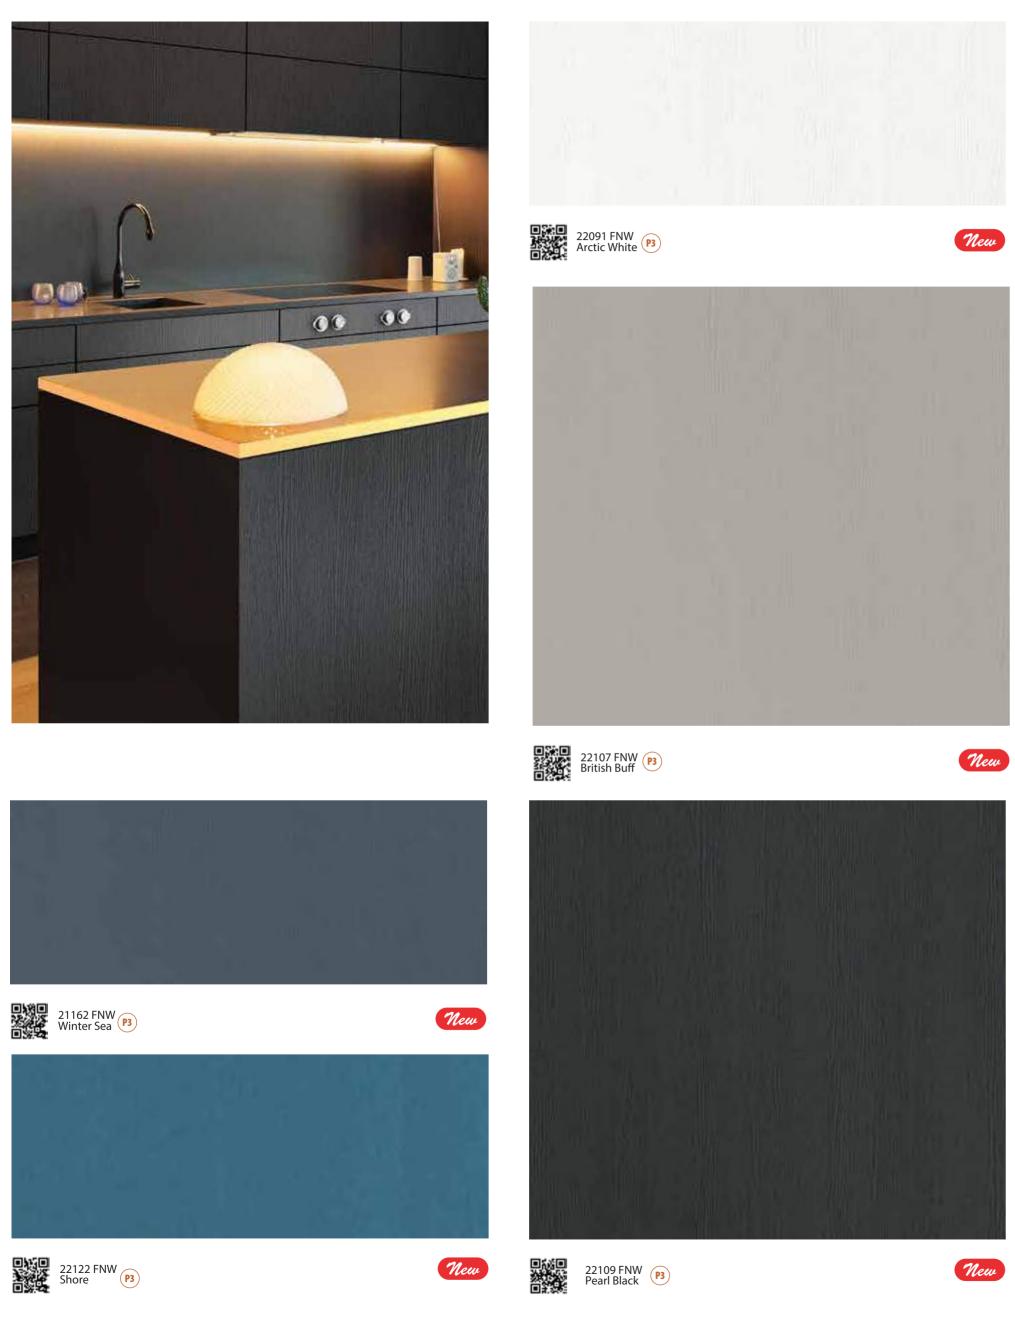

m and elegance of the Ikkat pattern

4X8 View







# Taranga Pushpam

4X8 View

Blending the delicate beauty of blooming flowers & ocean waves









85110 LNN Karnika

























Image shown is a scaled-down representation (7% of original size) for visualization purposes only. Actual pattern and color may vary in terms of scale, and detail. Please refer to the original laminate sheet for accurate representation.



## SLANT









MERINO LAMINATES | 16

### **REEDS**







Premium EB Merino Matching Edge Bands available. Please refer to index for available matching edge bands











## HERRINGBONE











## FLUTED





Premium EB Merino Matching Edge Bands available. Please refer to index for available matching edge bands





Back to Index



## **FINEWOOD**



## CEMENT



# **NUBUCK LEATHER** 22107 NL British Buff 21941 NL Candy White P3 21077 NL Sandal 21127 NL P3 21187 NL Champagne P3 21055 NL P3 Shangrila 21028 NL Chocolate P3 New 22109 NL Pearl Black 21039 NL Misty Grey



## **NATURAL STONES**























## **FINEWOOD**

















New

## CHIC WOODS

















14026 VNR **RH** EB Nickel Designer Oak



















99988 MT **V** Bronze







99998 MT **V** Gold





98995 **V**Cuppric Mirror















## **MOUNTAIN PINE**





























## ONTARIO OAK





LAVITO WALNUT





43 |













## SAMARI OAK







14668 PRH **RH** Beles Samari Oak



14669 PRH **RH** Shinfa Samari Oak

## **MARBLE**





Please refer to index for available matching edge bands









Back to Index







21