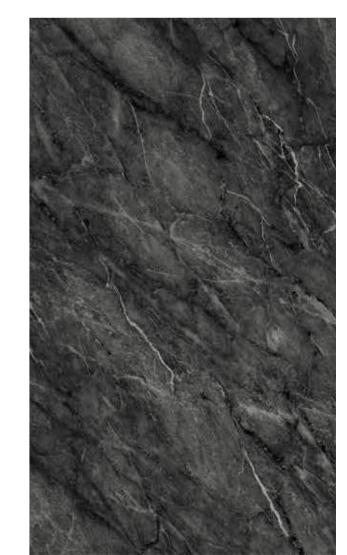

Index



## **FINEWOOD**



## CEMENT



# **NUBUCK LEATHER** 22107 NL British Buff 21941 NL Candy White P3 21077 NL Sandal 21127 NL P3 21187 NL Champagne P3 21055 NL P3 Shangrila 21028 NL Chocolate P3 New 22109 NL Pearl Black 21039 NL Misty Grey



## **NATURAL STONES**























## **FINEWOOD**

















New

## CHIC WOODS

















14026 VNR **RH** EB Nickel Designer Oak



















99988 MT **V** Bronze







99998 MT **V** Gold





98995 **V**Cuppric Mirror















## **MOUNTAIN PINE**





























## ONTARIO OAK





LAVITO WALNUT





43 |













## SAMARI OAK







14668 PRH **RH** Beles Samari Oak



14669 PRH **RH** Shinfa Samari Oak

## **MARBLE**





Please refer to index for available matching edge bands









Back to Index







21481 UNI MR+ Neo White lily

















Back to Index

22109 MR+ Pearl Black











New











40413 MR+ Noir Marquii























14026 MR+ RH Nickel Designer Oak



14178 MR+ **RH** Cherry Cadiz Walnut

\*14477 MR+ **RH**Columbian Horizontal Walnut

14177 MR+ RH Columbian Cadiz Walnut 10515 MR+ Carsima Wood









40412 FT Misty Marquina







Back to Index











## PERFORMANCE LAMINATES



#### FIRE RETARDANT (FR+)

Fire Retardant (FR+) is a special type of laminate which is halogen free in the category of fire-retardant laminates. As per ASTM standards, its performance belongs to Class 1 grade, making it an exclusive laminate resistant to fire. With suitable substrates and adhesives, FR+ can help prevent casualties and damage cau