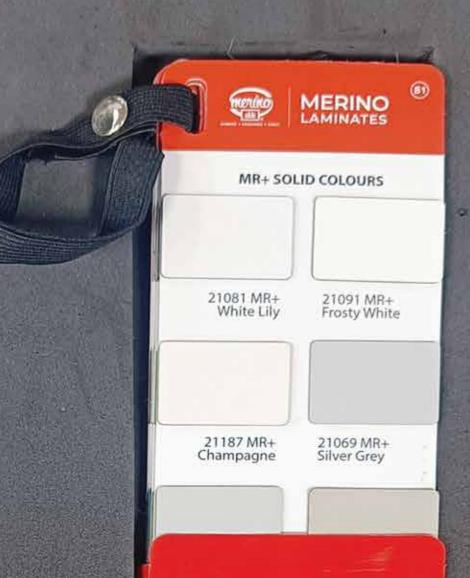

# SOLID SHADE CARD

MERINO (A)

SOLID COLOURS

21081 219

21081 White Lily 21941 Candy White

22091 Arctic White

21581 Royal White

SOLIDS

HOTTEST TRENDS

SOLIDS

SPECIALITY COLLECTION

Play with colours. And imagination.

Merino offers an amazing and extensive world of vibrant colours to create beautiful designs. Use our innovative swivel-based Solids shade cards to mix and match with various laminate designs to find your perfect colour combination.