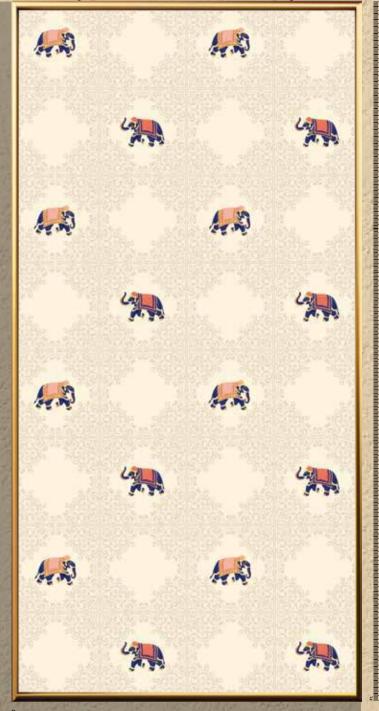

sh, versatile and eco-friendly LVT flooring. It comes with the finest designs featuring wood, stone and design lines.

Ultra Water-Resistant | Antibacterial Properties



Anti Bacterial

100% Recyclable



Easy to Maintain





Quick and Easy installation



Fungal





#### **RESTROOM CUBICLES**

Customisable and modular restroom cubicle solutions with unmatched design and style

Highly customisable & modular | multiple shade possibilities Accessories in Zinc Alloy Nickel, Stainless Steel, Nylon, Aluminum



Scratch Resistance



Water Resistant

Fire



Easy To clean



Anti Bacterial

Made from 12mm or 18mm compact boards

Resistant



# 

Matte looks ultra-luxe.









100% Matching Edgeband



Safe for Food Contact





Laminates







37312 LV Boreal Pearwood























5. 1 1 2 3 4 5 6 7 8 9 <mark>1</mark> 11 12 13 14 15 16 17 16 19 **2** 21 22 23 24 25 26 27 28 29 **3** 31 32 33 34 35 36 37 38 39

85106 FT

# Gajamudra

The grace of majesty in motion

4X8 View





# Sanskriti

Ode to cultural Motifs unique to royal Indian palaces

4X8 View





# Sanskriti Lohit

Ode to cultural Motifs unique to royal Indian palaces

4X8 View





# Sanskriti Syama

Ode to cultural Motifs unique to royal Indian palaces

4X8 View





Vasantha

Celebrates the opulent gardens and rich

4X8 View





# Jharokha

Windows of Heritage

4X8 View





մանականականությունականական անականականական հետականական համարականական հանականական հանականական հանականական հանակա

85111 LNN

# Alankrit Sweta

The ornamental jewel that adorns beautiful fabric

4X8 View





# Alankrit

The ornam