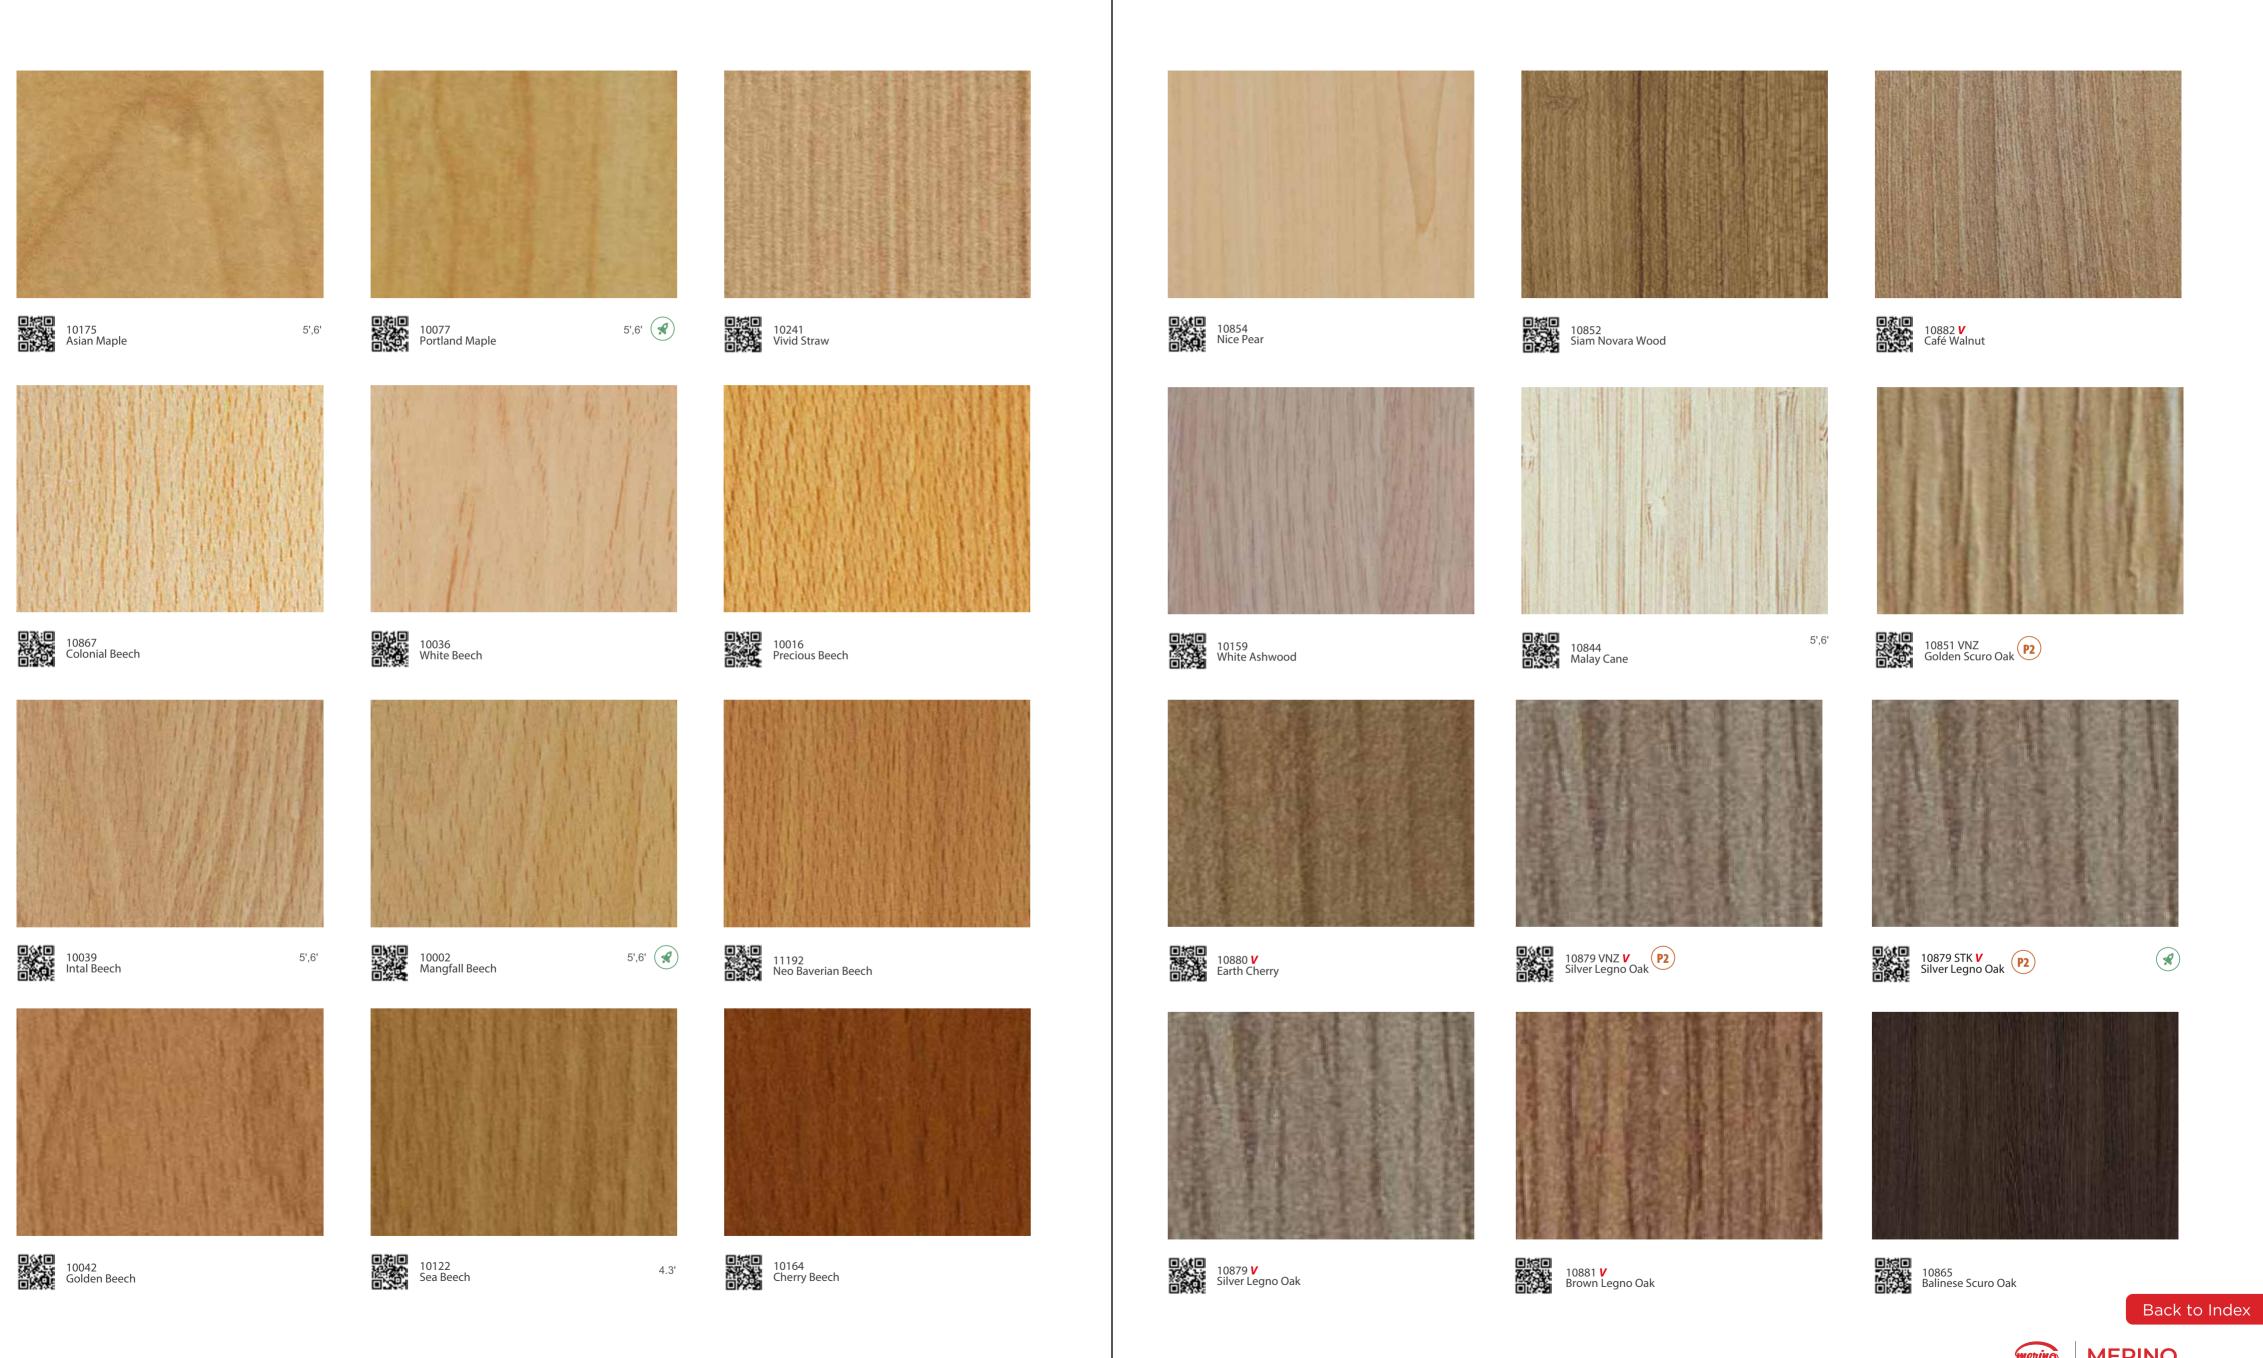

hnic Denim Splash 44774 GRN RH Tramac Twill 44784 GRN *RH* Skein Denim Splash

### MISTY DREAMS





# DAMASK











44704 NL *RH*Misty Dreams White P3







### VINE







49939 HGL SH V Verdant Vine









49961 HGL **SH V** Trellis Elegant





# **ABSTRACTS**











44795 **RH** Taos Jagged













44506 **RH**Dove Ternions













44723 VNR **RH** Estoile Wood

### **SPARKING SILK**

CONCRETO

















# **EARTHEN**











40756 CMT Pristine Wood









Back to Index

44762 GMS RH Allies Micas

### KRAKATO





# ${\bf WOODBURST}$

















49952 **SH V** Macaroon Woodburst









44789 HGL RH Rusty Oxid Metal

40267 Golden Campino

Please refer to index for available matching edge bands P2 P3 Premium





























(A)













141 |

# FINISHES



FINEWOOD (FNW) New FineWood is an authentic two-level wood pore: the fine allover structure meets with a wider low gloss graining.



FLUTED (FLT) New The Milled finish works with two gloss levels and tactile depth in a straight fluted visual.



HI GLOSS (HGL) GRAINS (GNR) Features micro-dots to reproduce the Highly reflective surface that gives a texture of grains. shiny look.



HORIZON (HRZ) Horizontal strokes of wood grain.



MOONSCAPE (MNS) New The MoonScape surface looks rugged, like a weathered stone which delivers a very natural and warm touch.



PINE SYNC (PSC) New A visual and a haptic finish, as close to the natural wood effect as possible.



SLANT (SLT) New

IMPRESSION (IMP) Authentic impressions of the bark of Experience the dynamic Slant texture