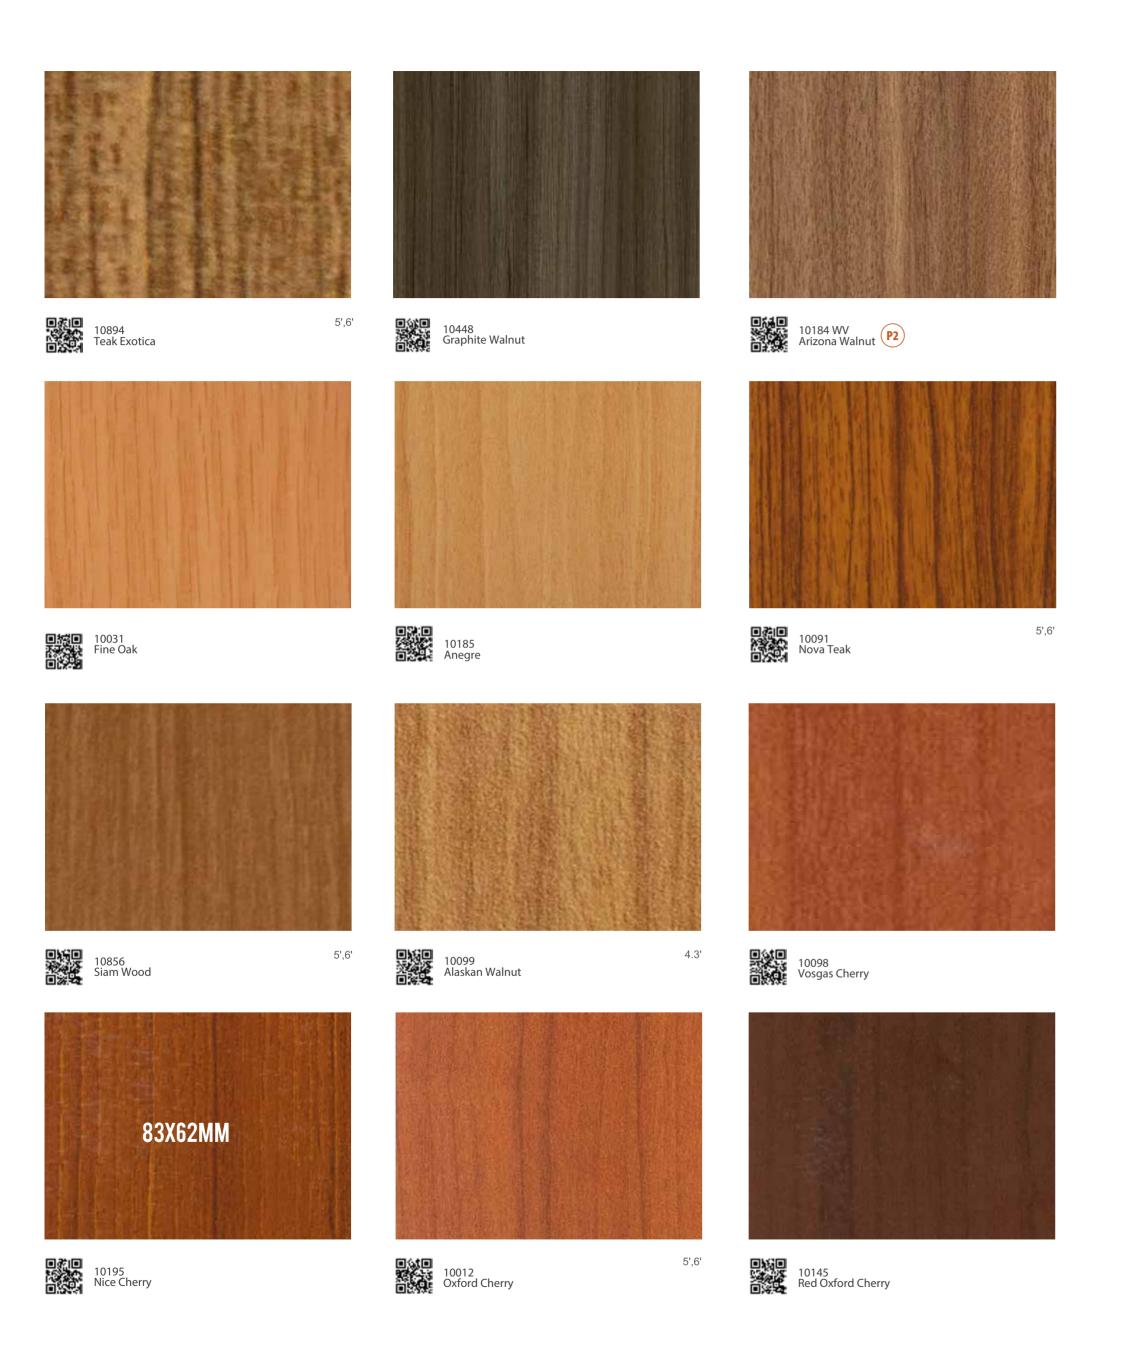

ic Denim Splash 44774 GRN RH Tramac Twill 44784 GRN *RH* Skein Denim Splash

### MISTY DREAMS





# DAMASK











44704 NL *RH*Misty Dreams White P3







### VINE







49939 HGL SH V Verdant Vine









49961 HGL **SH V** Trellis Elegant





# **ABSTRACTS**











44795 **RH** Taos Jagged













44506 **RH**Dove Ternions













44723 VNR **RH** Estoile Wood

### **SPARKING SILK**

CONCRETO

















# **EARTHEN**











40756 CMT Pristine Wood









Back to Index

44762 GMS RH Allies Micas

### KRAKATO





# ${\bf WOODBURST}$

















49952 **SH V** Macaroon Woodburst









44789 HGL RH Rusty Oxid Metal

40267 Golden Campino

Please refer to index for available matching edge bands P2 P3 Premium





























(A)













141 |

# FINISHES



FINEWOOD (FNW) New FineWood is an authentic two-level wood pore: the fine allover structure meets with a wider low gloss graining.



FLUTED (FLT) New The Milled finish works with two gloss levels and tactile depth in a straight fluted visual.



HI GLOSS (HGL) GRAINS (GNR) Features micro-dots to reproduce the Highly reflective surface that gives a texture of grains. shiny look.



HORIZON (HRZ) Horizontal strokes of wood grain.



MOONSCAPE (MNS) New The MoonScape surface looks rugged, like a weathered stone which delivers a very natural and warm touch.



PINE SYNC (PSC) New A visual and a haptic finish, as close to the natural wood effect as possible.



SLANT (SLT) New

IMPRESSION (IMP) Authentic impressions of the bark of Experience the dynamic Slant texture,