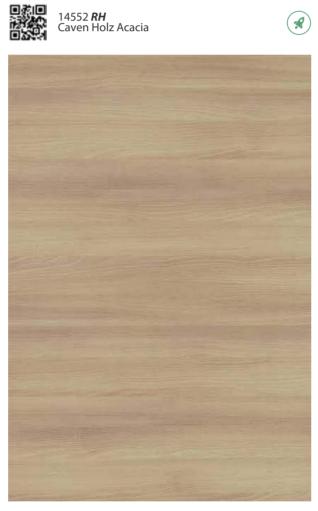

### HOLZ ACACIA

14551 HRZ *RH* Crescent Holz Acacia

14551 **RH** Crescent Holz Acacia

105 |