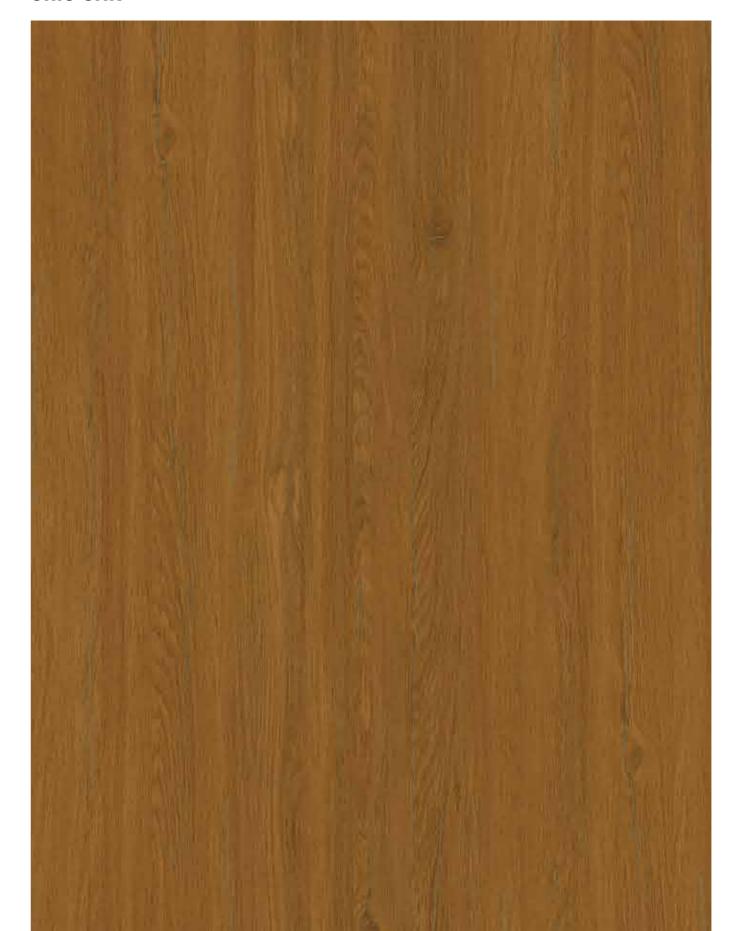

ky Blue Toned Blue New Gladiola Parrot Green \*22143 Grassy New Lime Saga Green Blue Danube Ink Kingfisher Blue Caribe Tropical Blue Loto Green Jolly Green Adriatic Blue Polar Blue Trooper Tiffany Blue 4.3',5'6' Celestial Blue 4.3′,5′ Verdent Green Midnight Blue Shore Winter Sea English Ivy Hunter Green \*22293 Forest Green 4.3′,5′ Bubble Gum Pink Dawn Rose Granium Ash Rose Flamingo Pink Clay Morning Glow Classic Orange Pink Salt Sunflower Saffron Berry Bunch New 4.3',5'6' 5′,6′ Poppy Blush Caramel Carnival Fiesta Rose Parakeet Sunburn Enigma Black Current Magenta Macchiato Shangrila 4.3' 4.3' New New Back to Index MERINO LAMINATES | 74 73 | Please refer to index for available matching edge bands







Back to Index



## STAD OAK





















## CROWN OAK











## OHIO OAK













14974 HGL **RH V** Antuga Ohio Oak











14975 **RH V**Antrim Ohio Oak

14970 **RH V**Opaline Crown Oak

## PIKE OAK





























10596 Scandinavian Pike Oak

82X40MM

10591 Misty Pike Oak

81 |

10597 VNZ Weathered Pike Oak

10597 Weathered Pike Oak

## LAUREL OAK











14643 VNZ **RH** Laural Oak Wave





83 |



14641 VNZ RH Laural Oak Wind P2



14641 **RH** Laural Oak Wind









## RIOZA OAK

OAK























Back to Index

14670 BRK RH Clent Alto Oak P2

## KAOS OAK

14140 **RH** Canterbury Kaos Oak

85 |

















5',6'

## **GENESIS OAK**







10516 Scandinavian Genesis Oak



10517 Weathered Genesis Oak







5',6'

14142 **RH** Auburn Kaos Oak

10521 HRZ Misty Genesis Oak

10521 Misty Genesis Oak

### MAGAS WALNUT