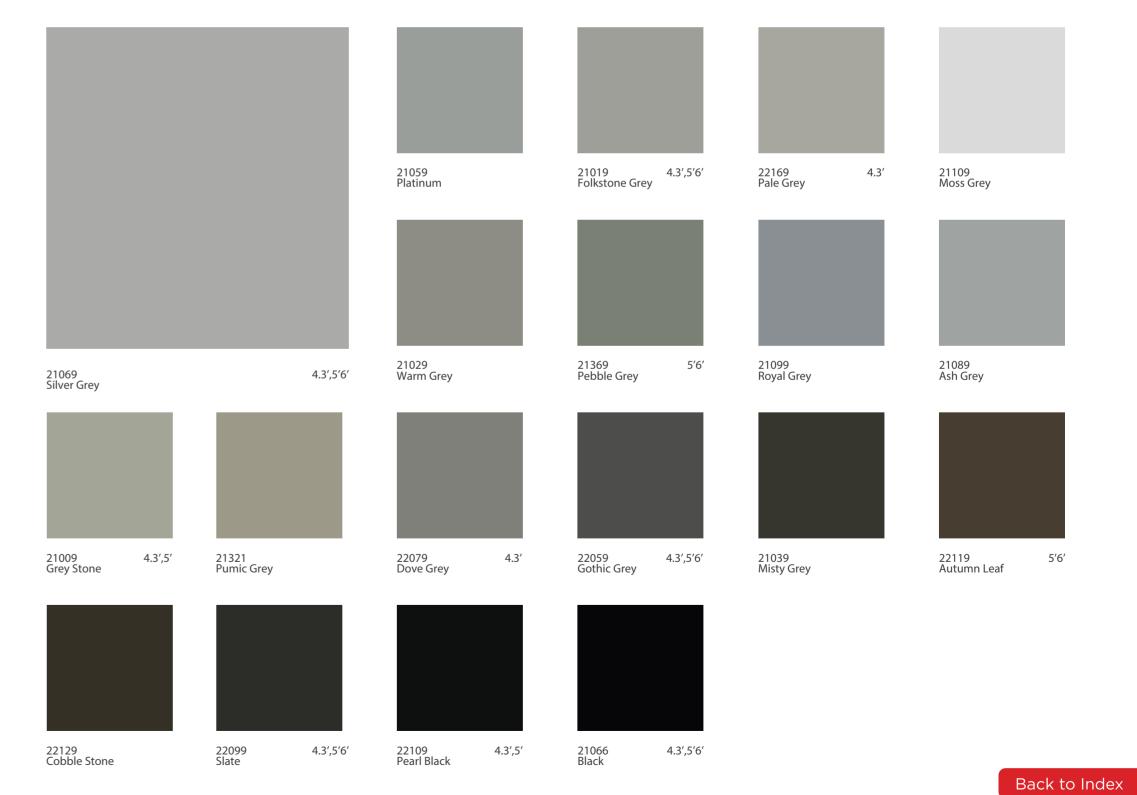

# SOLID SHADE CARD

MERINO (A)

SOLID COLOURS

21081 219

21081 White Lily 21941 Candy White

22091 Arctic White

21581 Royal White

SOLIDS

HOTTEST TRENDS

SOLIDS

SPECIALITY COLLECTION

Play with colours. And imagination.

Merino offers an amazing and extensive world of vibrant colours to create beautiful designs. Use our innovative swivel-based Solids shade cards to mix and match with various laminate designs to find your perfect colour combination.