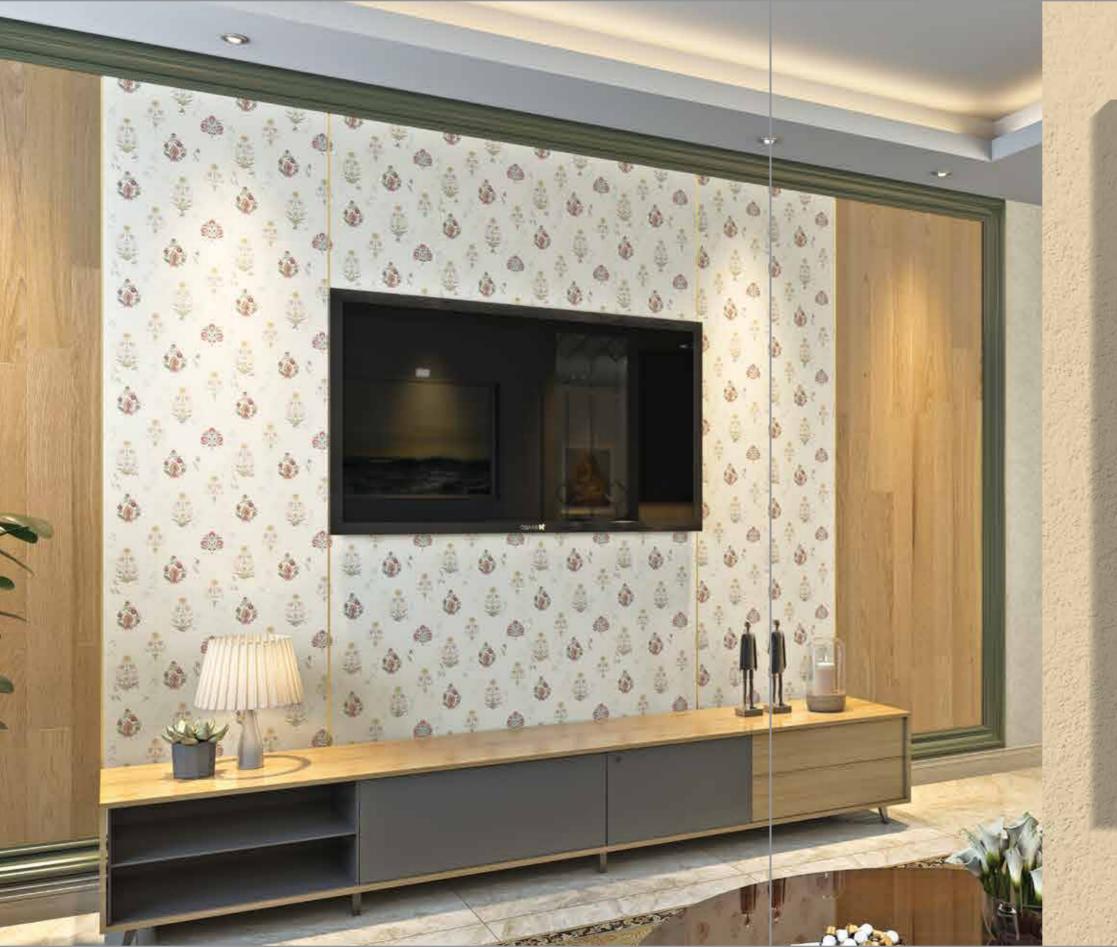

in Zinc Alloy Nickel, Stainless Steel, Nylon, Aluminum



Scratch Resistance



Water Resistant

Fire



Easy To clean



Anti Bacterial

Made from 12mm or 18mm compact boards

Resistant



# 

Matte looks ultra-luxe.









100% Matching Edgeband



Safe for Food Contact





Laminates







37312 LV Boreal Pearwood























5. 1 1 2 3 4 5 6 7 8 9 <mark>1</mark> 11 12 13 14 15 16 17 16 19 **2** 21 22 23 24 25 26 27 28 29 **3** 31 32 33 34 35 36 37 38 39

85106 FT

# Gajamudra

The grace of majesty in motion

4X8 View





# Sanskriti

Ode to cultural Motifs unique to royal Indian palaces

4X8 View





# Sanskriti Lohit

Ode to cultural Motifs unique to royal Indian palaces

4X8 View





# Sanskriti Syama

Ode to cultural Motifs unique to royal Indian palaces

4X8 View





Vasantha

Celebrates the opulent gardens and rich

4X8 View





# Jharokha

Windows of Heritage

4X8 View





մանականականությունականական անականականական հետականական համարականական հանականական հանականական հանականական հանակա

85111 LNN

# Alankrit Sweta

The ornamental jewel that adorns beautiful fabric

4X8 View





# Alankrit

The ornamental jewel that adorns beautiful fabric

4X8 View





# Karnika

The beauty and sophistication of traditional Indian earrings

4X8 View





# Karnika Parna

4X8 View

The beauty and sophistication of traditional Indian earrings





# Karnika Gulapa

The beauty and sophistication of traditional Indian earrings

4X8 View





# Sutra

The essence of intrinsic thread work

4X8 View





# Jhoomar

The charm and elegance of the Ikkat pattern

4X8 View