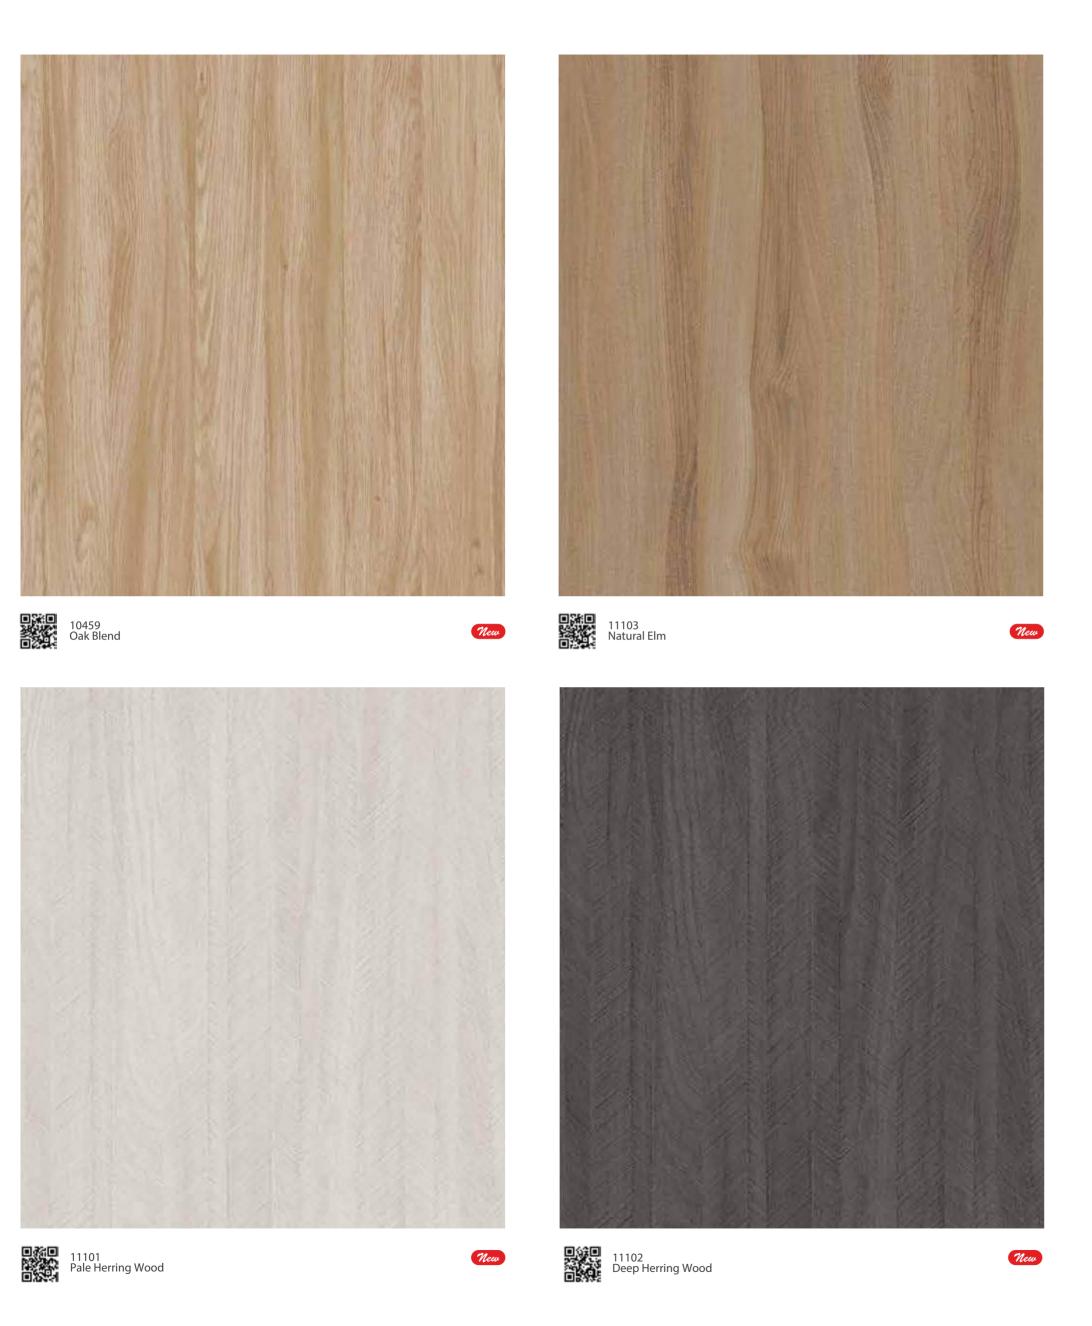

# SAMOA TEAK

10845 Thai Samoa Teak

10803 Tahiti Samoa Teak

10172 WV V Viking Mono Teak

10174 VNR Shire Mono Teak

### SAMSARA MAPLE

14689 **RH** Winter Samsara Maple

P2 Premium Please refer to index for available matching edge bands

### PINE

14613 **RH**Doredos Cottage Pine