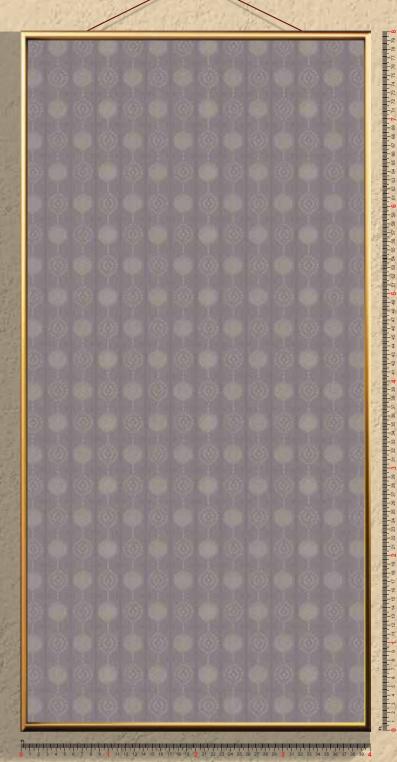

e



Easy to Maintain





Quick and Easy installation



Fungal





#### **RESTROOM CUBICLES**

Customisable and modular restroom cubicle solutions with unmatched design and style

Highly customisable & modular | multiple shade possibilities Accessories in Zinc Alloy Nickel, Stainless Steel, Nylon, Aluminum



Scratch Resistance



Water Resistant

Fire



Easy To clean



Anti Bacterial

Made from 12mm or 18mm compact boards

Resistant



# 

Matte looks ultra-luxe.









100% Matching Edgeband



Safe for Food Contact





Laminates







37312 LV Boreal Pearwood























5. 1 1 2 3 4 5 6 7 8 9 <mark>1</mark> 11 12 13 14 15 16 17 16 19 **2** 21 22 23 24 25 26 27 28 29 **3** 31 32 33 34 35 36 37 38 39

85106 FT

# Gajamudra

The grace of majesty in motion

4X8 View





# Sanskriti

Ode to cultural Motifs unique to royal Indian palaces

4X8 View





# Sanskriti Lohit

Ode to cultural Motifs unique to royal Indian palaces

4X8 View





# Sanskriti Syama

Ode to cultural Motifs unique to royal Indian palaces

4X8 View





Vasantha

Celebrates the opulent gardens and rich

4X8 View





# Jharokha

Windows of Heritage

4X8 View





մանականականությունականական անականականական հետականական համարականական հանականական հանականական հանականական հանակա

85111 LNN

# Alankrit Sweta

The ornamental jewel that adorns beautiful fabric

4X8 View





# Alankrit

The ornamental jewel that adorns beautiful fabric

4X8 View





# Karnika

The beauty and sophistication of traditional Indian earrings

4X8 View





# Karnika Parna

4X8 View

The beauty and sophistication o