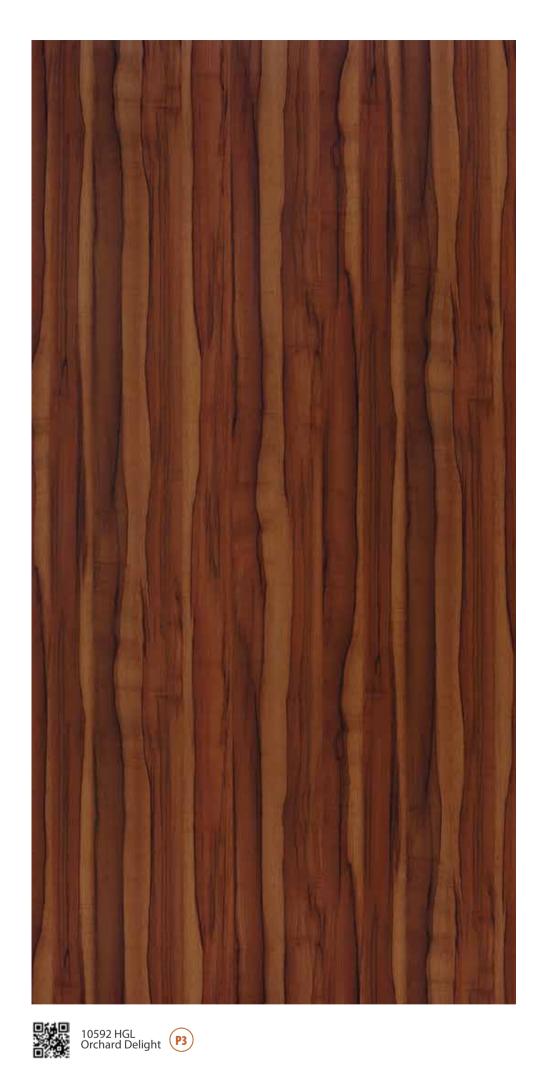

# ${\bf WOODBURST}$

49952 **SH V** Macaroon Woodburst

44789 HGL RH Rusty Oxid Metal

40267 Golden Campino

Please refer to index for available matching edge bands P2 P3 Premium

(A)

141 |