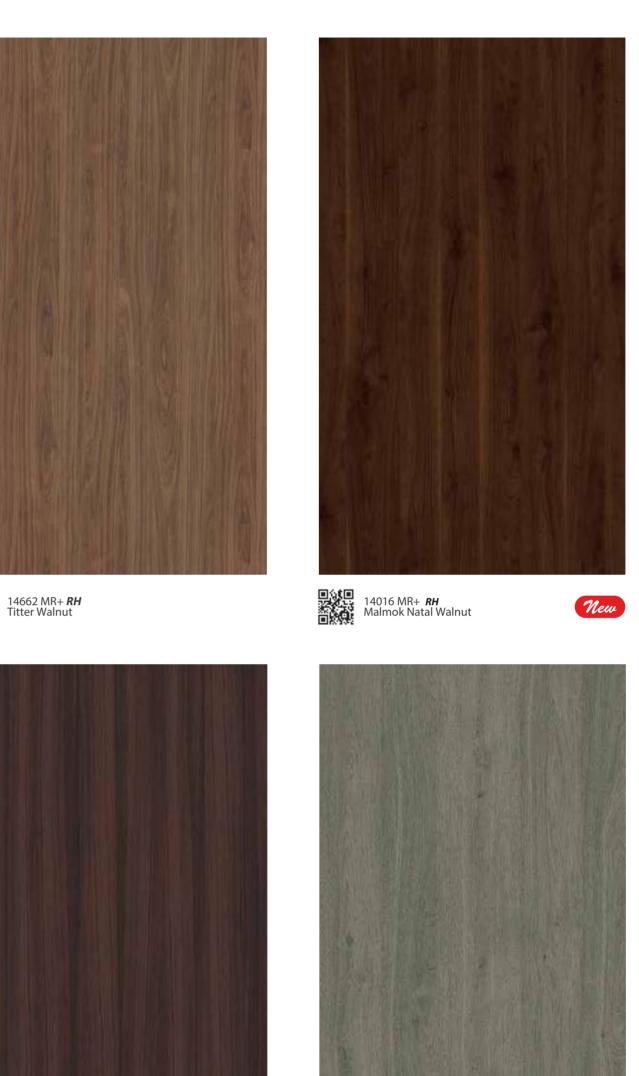

### **BRISTLING WALNUT**

14016 VNR *RH*Malmok Natal Walnut
P2

14016 **RH** Malmok Natal Walnut

LOWA WALNUT

14602 RH Gigan Lowa Walnut

14020 VNR RH Merbek Natal Walnut

14020 **RH** Merbek Natal Walnut

14603 **RH** Huron Lowa Walnut

### WOODS

4.3'

10502 HGL Elevated Wood