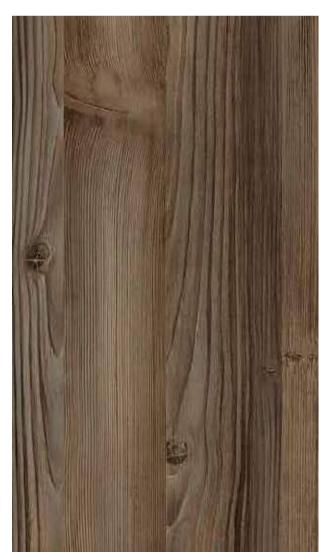

atching Edge Bands available. Please refer to index for available matching edge bands











## HERRINGBONE











## FLUTED





Premium EB Merino Matching Edge Bands available. Please refer to index for available matching edge bands





Back to Index



## **FINEWOOD**



## CEMENT



# **NUBUCK LEATHER** 22107 NL British Buff 21941 NL Candy White P3 21077 NL Sandal 21127 NL P3 21187 NL Champagne P3 21055 NL P3 Shangrila 21028 NL Chocolate P3 New 22109 NL Pearl Black 21039 NL Misty Grey



## **NATURAL STONES**























## **FINEWOOD**

















New

## CHIC WOODS

















14026 VNR **RH** EB Nickel Designer Oak



















99988 MT **V** Bronze







99998 MT **V** Gold





98995 **V**Cuppric Mirror















## **MOUNTAIN PINE**





























## ONTARIO OAK





LAVITO WALNUT





43 |













## SAMARI OAK







14668 PRH **RH** Beles Samari Oak



14669 PRH **RH** Shinfa Samari Oak

## **MARBLE**





Please refer to index for available matching edge bands









Back to Index







21481 UNI MR+ Neo White lily

















Back to Index

22109 MR+ Pearl Black











New











40413 MR+ Noir Marquii























14026 MR+ RH Nickel Designer Oak



14178 MR+ **RH** Cherry Cadiz Walnut

\*14477 MR+ **RH**Columbian Horizontal Walnut

14177 MR+ RH Columbian Cadiz Walnut 10515 MR+ Carsima Wood









40412 FT Misty Marquina







Back to Index











## PERFORMANCE LAMINATES



#### FIRE RETARDANT (FR+)

Fire Retardant (FR+) is a special type of laminate which is halog