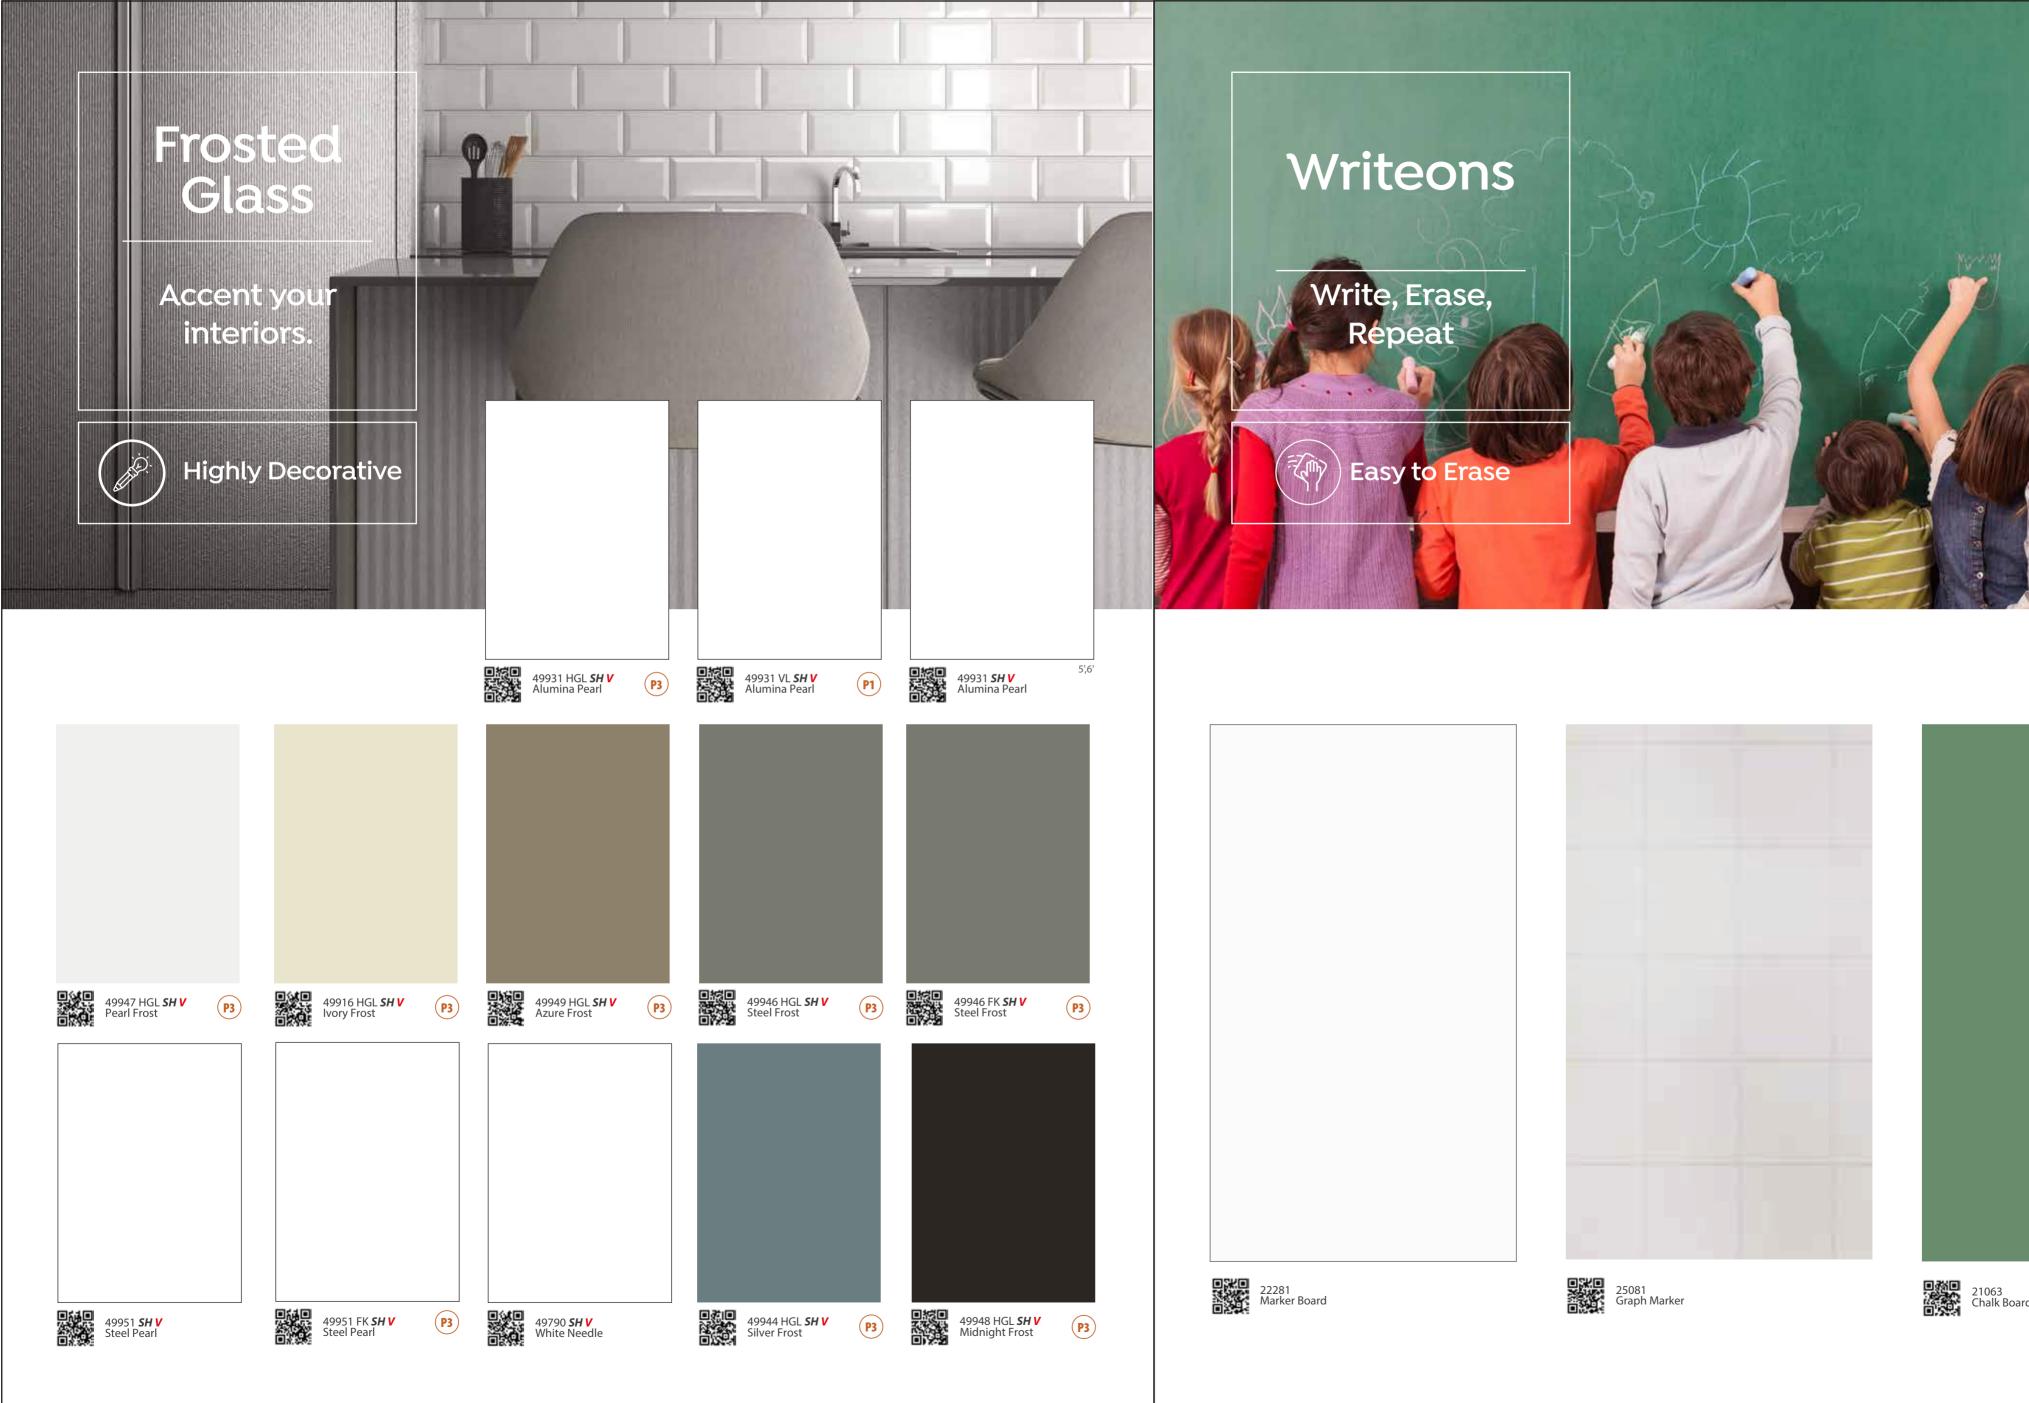

# SOLID SHADE CARD

MERINO (A)

SOLID COLOURS

21081 219

21081 White Lily 21941 Candy White

22091 Arctic White

21581 Royal White

SOLIDS

HOTTEST TRENDS

SOLIDS

SPECIALITY COLLECTION

Play with colours. And imagination.

Merino offers an amazing and extensive world of vibrant colours to create beautiful designs. Use our innovative swivel-based Solids shade cards to mix and match with various laminate designs to find your perfect colour combination.