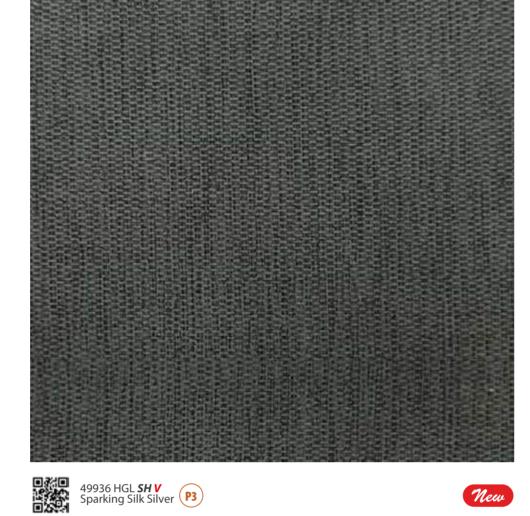

960 HGL **SH V** Handspun Cambric **P3** 





49959 HGL **SH V** Early Snow Cambric P3







# **CAMBRIC** 44752 LNN RH White Cambric P2 44753 LNN RH Hazel Cambric P2 $\bigcirc$ 44754 LNN *RH* Cloudy Cambric P2 44755 LNN RH Tan Cambric P2 44754 **RH** Cloudy Cambric 44755 **RH** Tan Cambric (A)

# **DENIM SPLASH** 44783 GRN *RH* Crochet Denim Splash P2 44785 GRN *RH* Ethnic Denim Splash 44774 GRN RH Tramac Twill 44784 GRN *RH* Skein Denim Splash

### MISTY DREAMS





# DAMASK











44704 NL *RH*Misty Dreams White P3







### VINE







49939 HGL SH V Verdant Vine









49961 HGL **SH V** Trellis Elegant





# **ABSTRACTS**











44795 **RH** Taos Jagged













44506 **RH**Dove Ternions













44723 VNR **RH** Estoile Wood

### **SPARKING SILK**

CONCRETO

















# **EARTHEN**











40756 CMT Pristine Wood









Back to Index

44762 GMS RH Allies Micas

### KRAKATO





# ${\bf WOODBURST}$

















49952 **SH V** Macaroon Woodburst









44789 HGL RH Rusty Oxid Metal

40267 Golden Campino

Please refer to index for available matching edge bands P2 P3 Premium





























(A)













141 |

# FINISHES



FINEWOOD (FNW) New FineWood is an authentic two-level wood pore: the fine allover structure meets with a wider low gloss graining.



FLUTED (FLT) New The Milled finish works with two gloss levels and tactile depth in a straight fluted visual.



HI GLOSS (HGL) GRAINS (GNR) Features micro-dots to reproduce the Highly reflective surface that gives a texture of grains. shiny look.



HORIZON (HRZ)