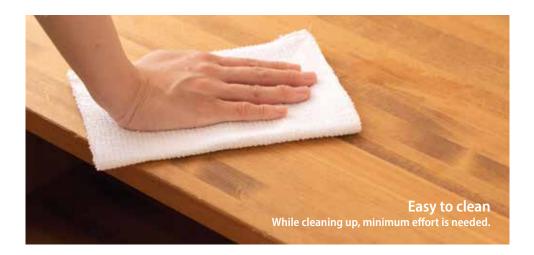

#### **CLEANING**

- 1. To clean the surface, use a damp cloth or sponge and a mild soap or detergent.
- Stains belonging to Group 2 such as coffee or tea can be removed using a mild household cleaner and a soft bristle brush.
- 3. If a stain persists, apply a paste of baking soda and water and lightly scrub with a soft bristled brush. 10 to 20 should remove most stains. Although baking soda is a low abrasive, excessive scrubbing or applying too much force can damage the decorative surface, especially if it has a gloss finish.
- 4. Stubborn stains belonging to Group 3 & 4 can be cleaned with undiluted household bleach or nail polish remover. Apply the bleach or nail polish on the stain and let it sit for no more than 2 minutes. Rinse thoroughly with warm water and wipe it dry. If the stain appears to go away and the colour of the laminate has not been affected, this step can be repeated.