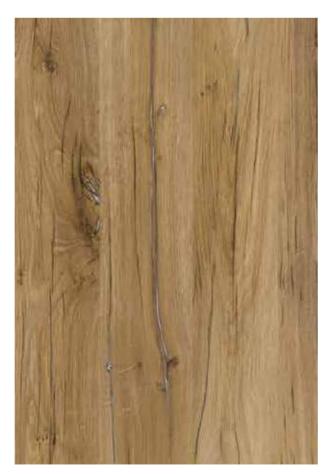

light Blue Haze Sky Blue Toned Blue New Gladiola Parrot Green \*22143 Grassy New Lime Saga Green Blue Danube Ink Kingfisher Blue Caribe Tropical Blue Loto Green Jolly Green Adriatic Blue Polar Blue Trooper Tiffany Blue 4.3',5'6' Celestial Blue 4.3′,5′ Verdent Green Midnight Blue Shore Winter Sea English Ivy Hunter Green \*22293 Forest Green 4.3′,5′ Bubble Gum Pink Dawn Rose Granium Ash Rose Flamingo Pink Clay Morning Glow Classic Orange Pink Salt Sunflower Saffron Berry Bunch New 4.3',5'6' 5′,6′ Poppy Blush Caramel Carnival Fiesta Rose Parakeet Sunburn Enigma Black Current Magenta Macchiato Shangrila 4.3' 4.3' New New Back to Index MERINO LAMINATES | 74 73 | Please refer to index for available matching edge bands







Back to Index



## STAD OAK





















## CROWN OAK











## OHIO OAK













14974 HGL **RH V** Antuga Ohio Oak











14975 **RH V**Antrim Ohio Oak

14970 **RH V**Opaline Crown Oak

## PIKE OAK





























10596 Scandinavian Pike Oak

82X40MM

10591 Misty Pike Oak

81 |

10597 VNZ Weathered Pike Oak

10597 Weathered Pike Oak

## LAUREL OAK











14643 VNZ **RH** Laural Oak Wave





83 |



14641 VNZ RH Laural Oak Wind P2



14641 **RH** Laural Oak Wind









## RIOZA OAK

OAK























Back to Index

14670 BRK RH Clent Alto Oak P2

## KAOS OAK

14140 **RH** Canterbury Kaos Oak

85 |

















5',6'

## **GENESIS OAK**







10516 Scandinavian Genesis Oak



10517 Weathered Genesis Oak







5',6'

14142 **RH** Auburn Kaos Oak

10521 HRZ Misty Genesis Oak

10521 Misty Genesis Oak

###