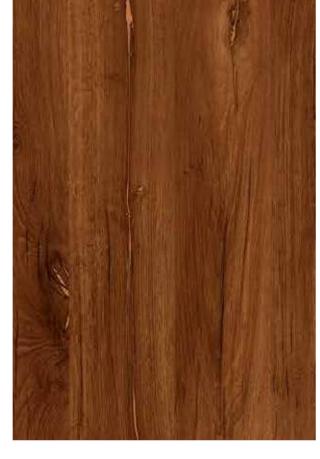

Twilight Blue Haze Sky Blue Toned Blue New Gladiola Parrot Green \*22143 Grassy New Lime Saga Green Blue Danube Ink Kingfisher Blue Caribe Tropical Blue Loto Green Jolly Green Adriatic Blue Polar Blue Trooper Tiffany Blue 4.3',5'6' Celestial Blue 4.3′,5′ Verdent Green Midnight Blue Shore Winter Sea English Ivy Hunter Green \*22293 Forest Green 4.3′,5′ Bubble Gum Pink Dawn Rose Granium Ash Rose Flamingo Pink Clay Morning Glow Classic Orange Pink Salt Sunflower Saffron Berry Bunch New 4.3',5'6' 5′,6′ Poppy Blush Caramel Carnival Fiesta Rose Parakeet Sunburn Enigma Black Current Magenta Macchiato Shangrila 4.3' 4.3' New New Back to Index MERINO LAMINATES | 74 73 | Please refer to index for available matching edge bands







Back to Index



## STAD OAK





















## CROWN OAK











## OHIO OAK













14974 HGL **RH V** Antuga Ohio Oak











14975 **RH V**Antrim Ohio Oak

14970 **RH V**Opaline Crown Oak

## PIKE OAK





























10596 Scandinavian Pike Oak

82X40MM

10591 Misty Pike Oak

81 |

10597 VNZ Weathered Pike Oak

10597 Weathered Pike Oak

## LAUREL OAK











14643 VNZ **RH** Laural Oak Wave





83 |



14641 VNZ RH Laural Oak Wind P2



14641 **RH** Laural Oak Wind









## RIOZA OAK

OAK























Back to Index

14670 BRK RH Clent Alto Oak P2

## KAOS OAK

14140 **RH** Canterbury Kaos Oak

85 |

















5',6'

## **GENESIS OAK**







10516 Scandinavian Genesis Oak



10517 Weathered Genesis Oak







5',6'

14142 **RH** Auburn Kaos Oak

10521 HRZ Misty Genesis Oak

10521 Misty Genesis Oak