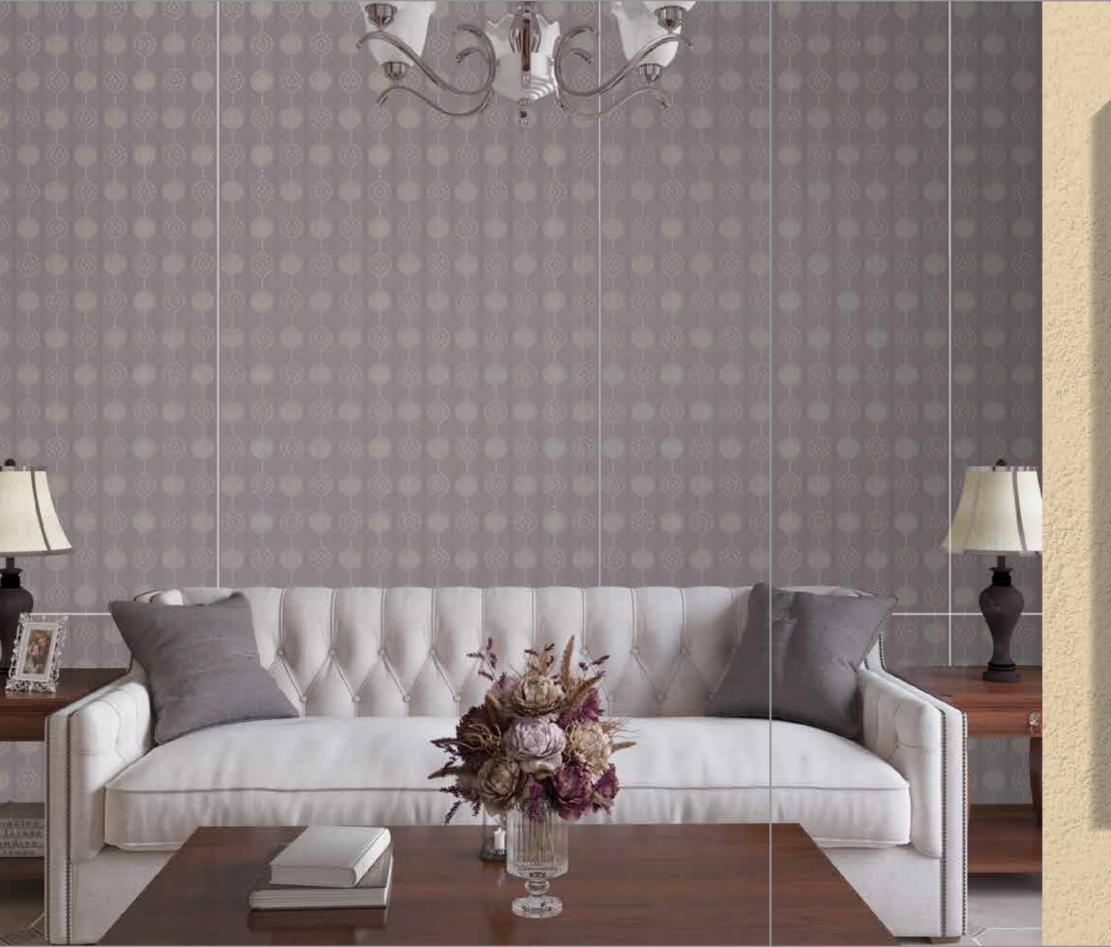

ble



Easy to Maintain





Quick and Easy installation



Fungal





#### **RESTROOM CUBICLES**

Customisable and modular restroom cubicle solutions with unmatched design and style

Highly customisable & modular | multiple shade possibilities Accessories in Zinc Alloy Nickel, Stainless Steel, Nylon, Aluminum



Scratch Resistance



Water Resistant

Fire



Easy To clean



Anti Bacterial

Made from 12mm or 18mm compact boards

Resistant



# 

Matte looks ultra-luxe.









100% Matching Edgeband



Safe for Food Contact





Laminates







37312 LV Boreal Pearwood























5. 1 1 2 3 4 5 6 7 8 9 <mark>1</mark> 11 12 13 14 15 16 17 16 19 **2** 21 22 23 24 25 26 27 28 29 **3** 31 32 33 34 35 36 37 38 39

85106 FT

# Gajamudra

The grace of majesty in motion

4X8 View





# Sanskriti

Ode to cultural Motifs unique to royal Indian palaces

4X8 View





# Sanskriti Lohit

Ode to cultural Motifs unique to royal Indian palaces

4X8 View





# Sanskriti Syama

Ode to cultural Motifs unique to royal Indian palaces

4X8 View





Vasantha

Celebrates the opulent gardens and rich

4X8 View





# Jharokha

Windows of Heritage

4X8 View





մանականականությունականական անականականական հետականական համարականական հանականական հանականական հանականական հանակա

85111 LNN

# Alankrit Sweta

The ornamental jewel that adorns beautiful fabric

4X8 View





# Alankrit

The ornamental jewel that adorns beautiful fabric

4X8 View





# Karnika

The beauty and sophistication of traditional Indian earrings

4X8 View





# Karnika Parna

4X8 View

The beauty and sophistication