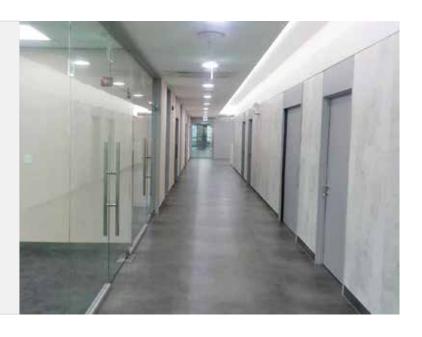

### MERINORESTROOMS THOUGHTFUL SOLUTIONS

First Indian Manufacturer
to launch Restroom
Cubicles using Compacts

In-house SS plates
manufacturing facility to
continuously innovate
with new textures while
maintaining old texture
plates.

#### **RESTROOM CUBICLES**

Customisable and modular restroom cubicle solutions with unmatched design and style

Highly customisable & modular | multiple shade possibilities Accessories in Zinc Alloy Nickel, Stainless Steel, Nylon, Aluminum

Scratch Resistance

Water Resistant

Fire

Easy To clean

Anti Bacterial

Made from 12mm or 18mm compact boards

Resistant