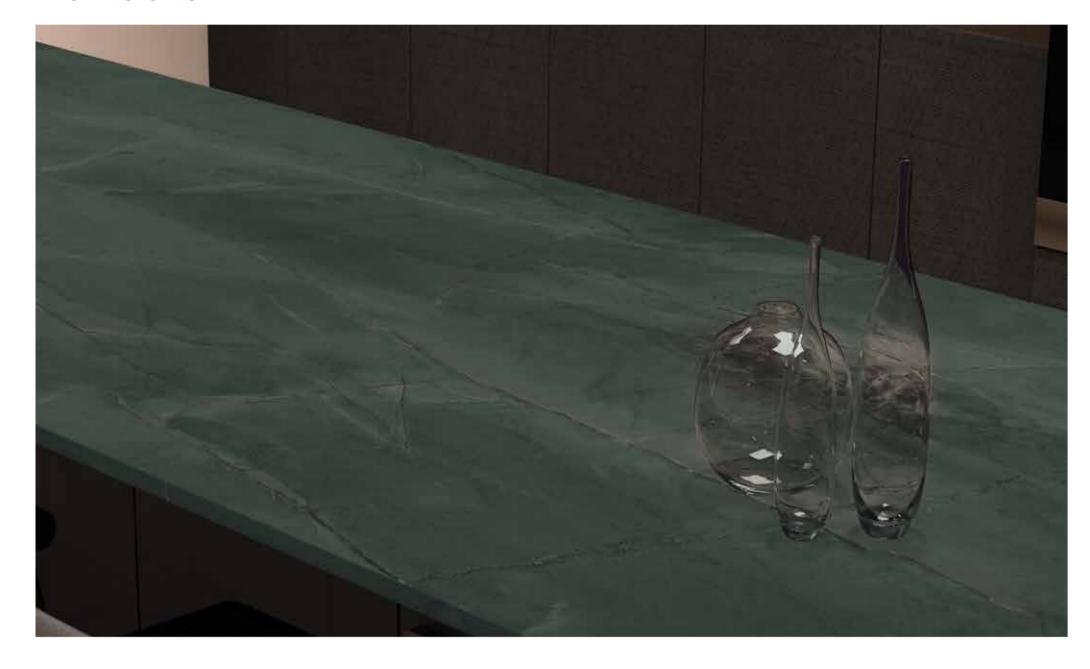

original size) for visualization purposes only. Actual pattern and color may vary in terms of scale, and detail. Please refer to the original laminate sheet for accurate representation.



## SLANT









MERINO LAMINATES | 16

### **REEDS**







Premium EB Merino Matching Edge Bands available. Please refer to index for available matching edge bands











## HERRINGBONE











## FLUTED





Premium EB Merino Matching Edge Bands available. Please refer to index for available matching edge bands





Back to Index



## **FINEWOOD**



## CEMENT



# **NUBUCK LEATHER** 22107 NL British Buff 21941 NL Candy White P3 21077 NL Sandal 21127 NL P3 21187 NL Champagne P3 21055 NL P3 Shangrila 21028 NL Chocolate P3 New 22109 NL Pearl Black 21039 NL Misty Grey



## **NATURAL STONES**























## **FINEWOOD**

















New

## CHIC WOODS

















14026 VNR **RH** EB Nickel Designer Oak



















99988 MT **V** Bronze







99998 MT **V** Gold





98995 **V**Cuppric Mirror















## **MOUNTAIN PINE**





























## ONTARIO OAK





LAVITO WALNUT





43 |













## SAMARI OAK







14668 PRH **RH** Beles Samari Oak



14669 PRH **RH** Shinfa Samari Oak

## **MARBLE**





Please refer to index for available matching edge bands









Back to Index







21481 UNI MR+ Neo White lily

















Back to Index

22109 MR+ Pearl Black











New











40413 MR+ Noir Marquii























14026 MR+ RH Nickel Designer Oak



14178 MR+ **RH** Cherry Cadiz Walnut

\*14477 MR+ **RH**Co