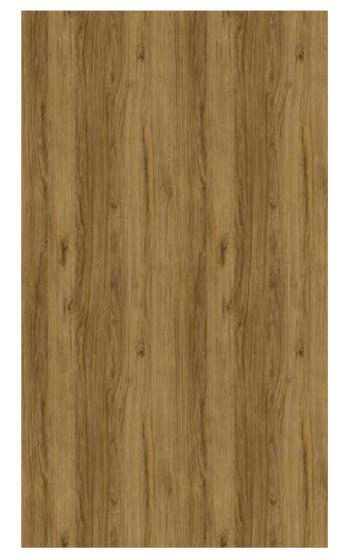

## HERRINGBONE











## FLUTED





Premium EB Merino Matching Edge Bands available. Please refer to index for available matching edge bands





Back to Index



## **FINEWOOD**



## CEMENT



# **NUBUCK LEATHER** 22107 NL British Buff 21941 NL Candy White P3 21077 NL Sandal 21127 NL P3 21187 NL Champagne P3 21055 NL P3 Shangrila 21028 NL Chocolate P3 New 22109 NL Pearl Black 21039 NL Misty Grey



## **NATURAL STONES**























## **FINEWOOD**

















New

## CHIC WOODS

















14026 VNR **RH** EB Nickel Designer Oak



















99988 MT **V** Bronze







99998 MT **V** Gold





98995 **V**Cuppric Mirror















## **MOUNTAIN PINE**





























## ONTARIO OAK





LAVITO WALNUT





43 |













## SAMARI OAK







14668 PRH **RH** Beles Samari Oak



14669 PRH **RH** Shinfa Samari Oak

## **MARBLE**





Please refer to index for available matching edge bands









Back to Index







21481 UNI MR+ Neo White lily

















Back to Index

22109 MR+ Pearl Black











New











40413 MR+ Noir Marquii























14026 MR+ RH Nickel Designer Oak



14178 MR+ **RH** Cherry Cadiz Walnut

\*14477 MR+ **RH**Columbian Horizontal Walnut

14177 MR+ RH Columbian Cadiz Walnut 10515 MR+ Carsima Wood









40412 FT Misty Marquina







Back to Index











## PERFORMANCE LAMINATES



#### FIRE RETARDANT (FR+)

Fire Retardant (FR+) is a special type of laminate which is halogen free in the category of fire-retardant laminates. As per ASTM standards, its performance belo