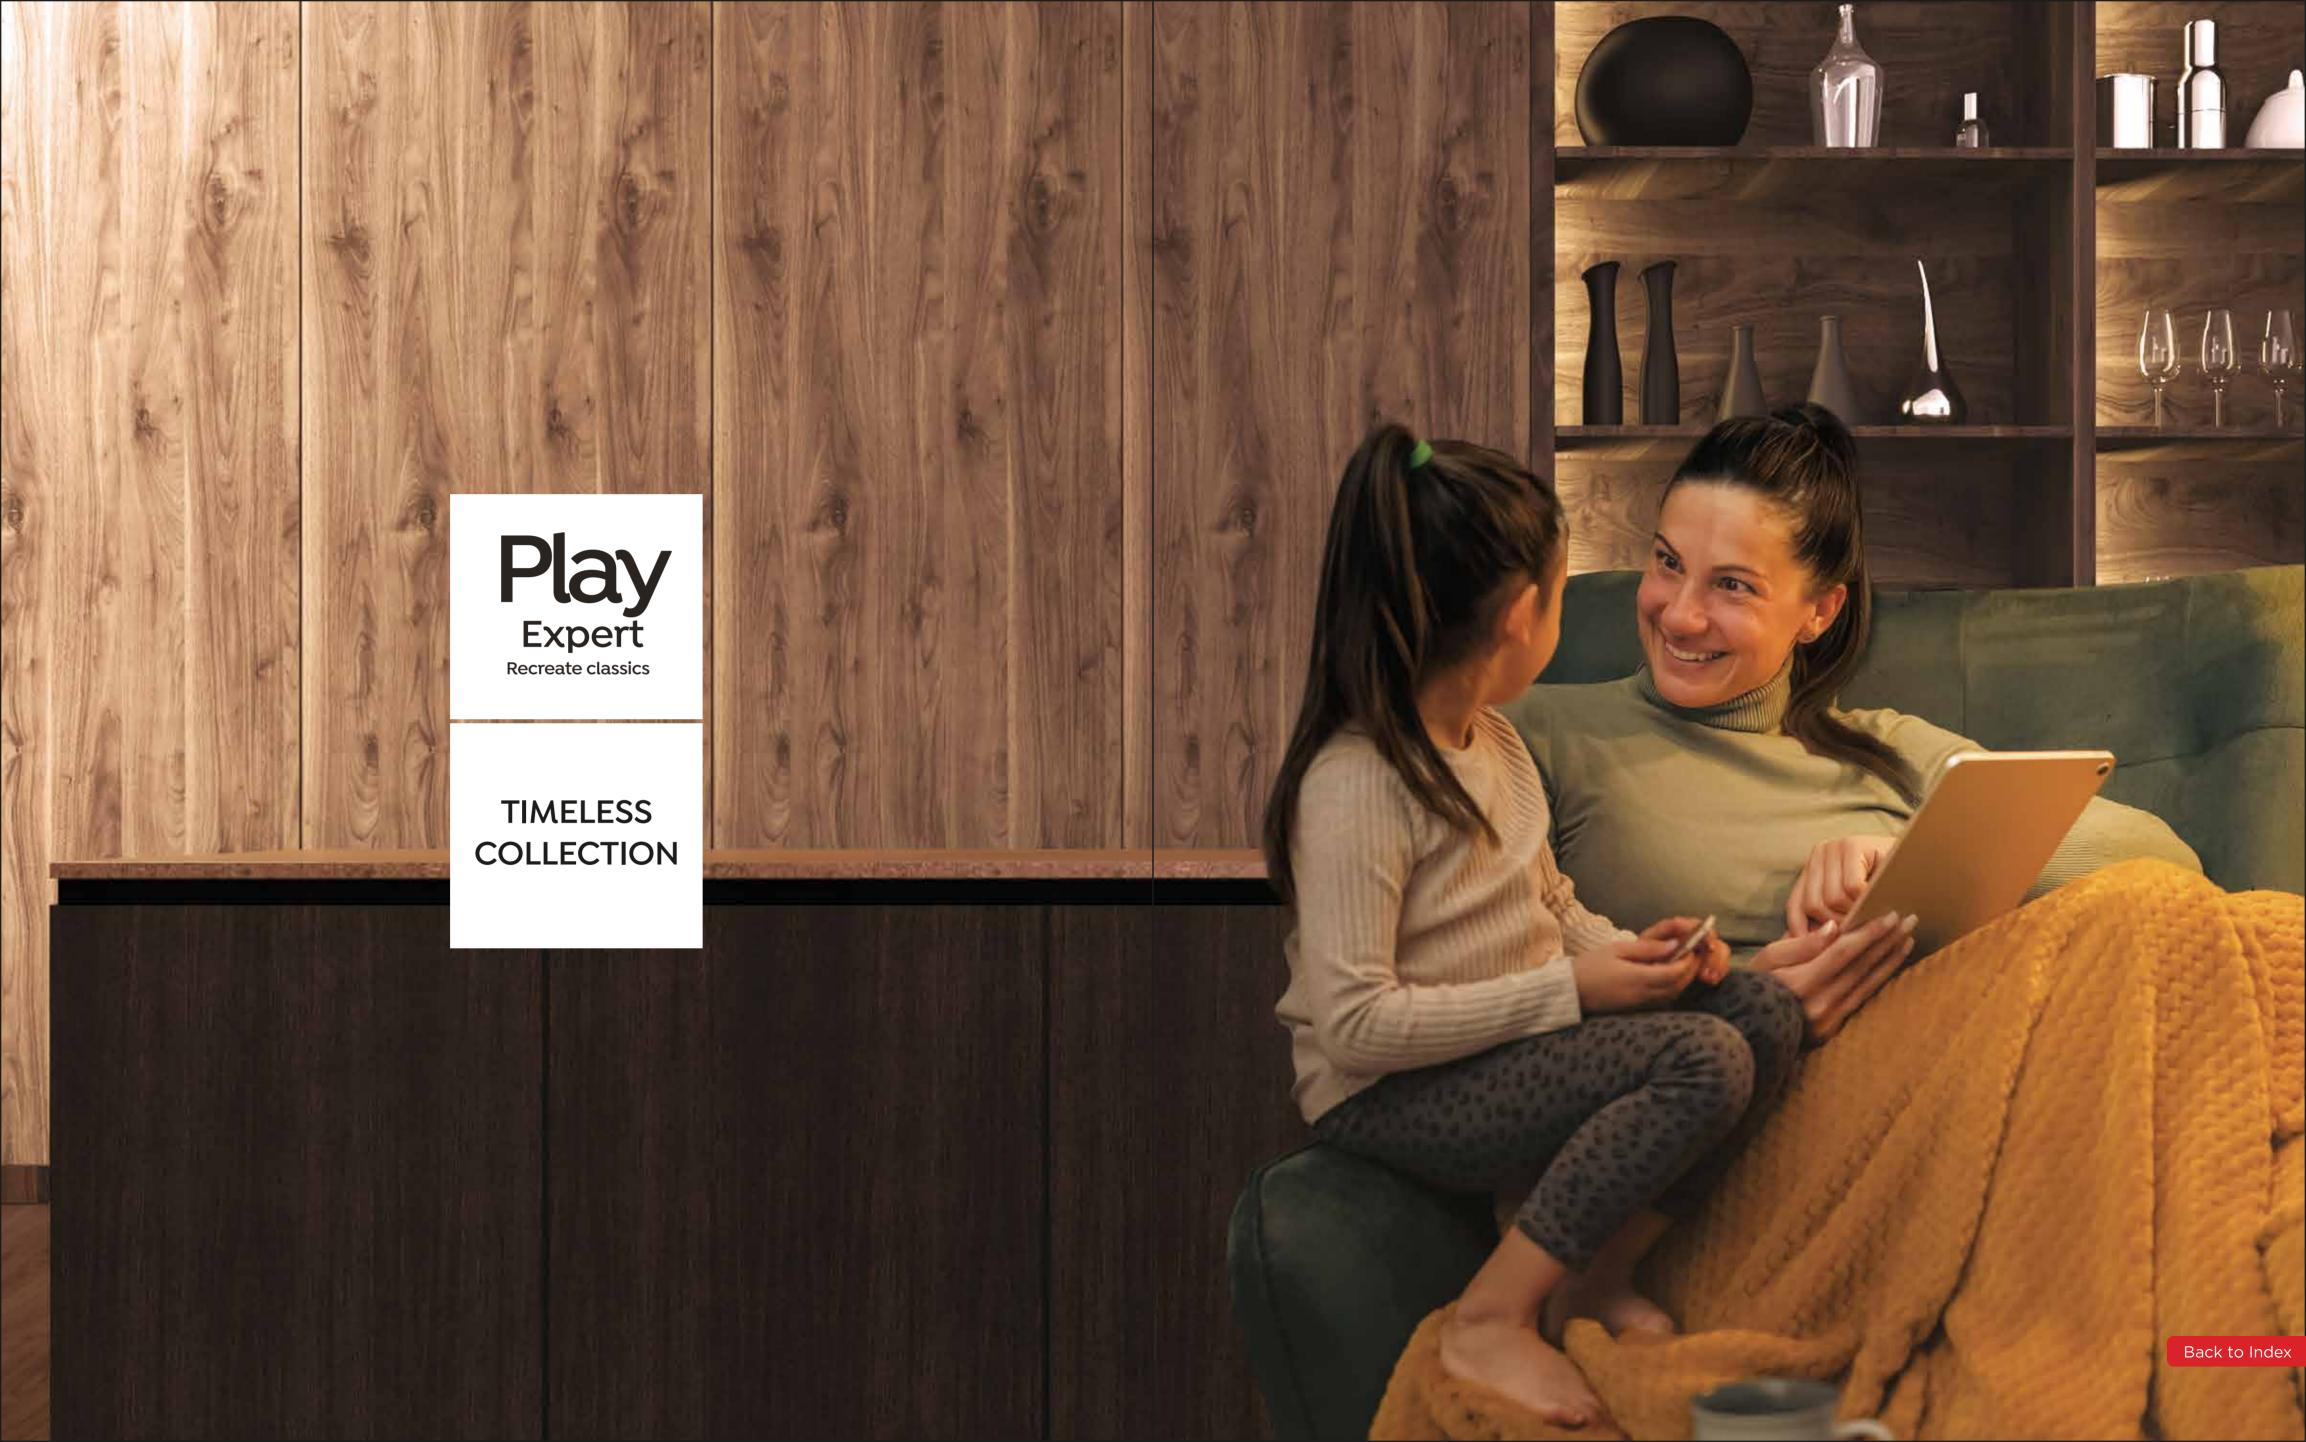

# FINISHES

FINEWOOD (FNW) New FineWood is an authentic two-level wood pore: the fine allover structure meets with a wider low gloss graining.

FLUTED (FLT) New The Milled finish works with two gloss levels and tactile depth in a straight fluted visual.

HI GLOSS (HGL) GRAINS (GNR) Features micro-dots to reproduce the Highly reflective surface that gives a texture of grains. shiny look.

HORIZON (HRZ) Horizontal strokes of wood grain.

MOONSCAPE (MNS) New The MoonScape surface looks rugged, like a weathered stone which delivers a very natural and warm touch.

PINE SYNC (PSC) New A visual and a haptic finish, as close to the natural wood effect as possible.

SLANT (SLT) New

IMPRESSION (IMP) Authentic impressions of the bark of Experience the dynamic Slant texture, a tree. featuring straight geometrical lines that intersect in diverse directions.