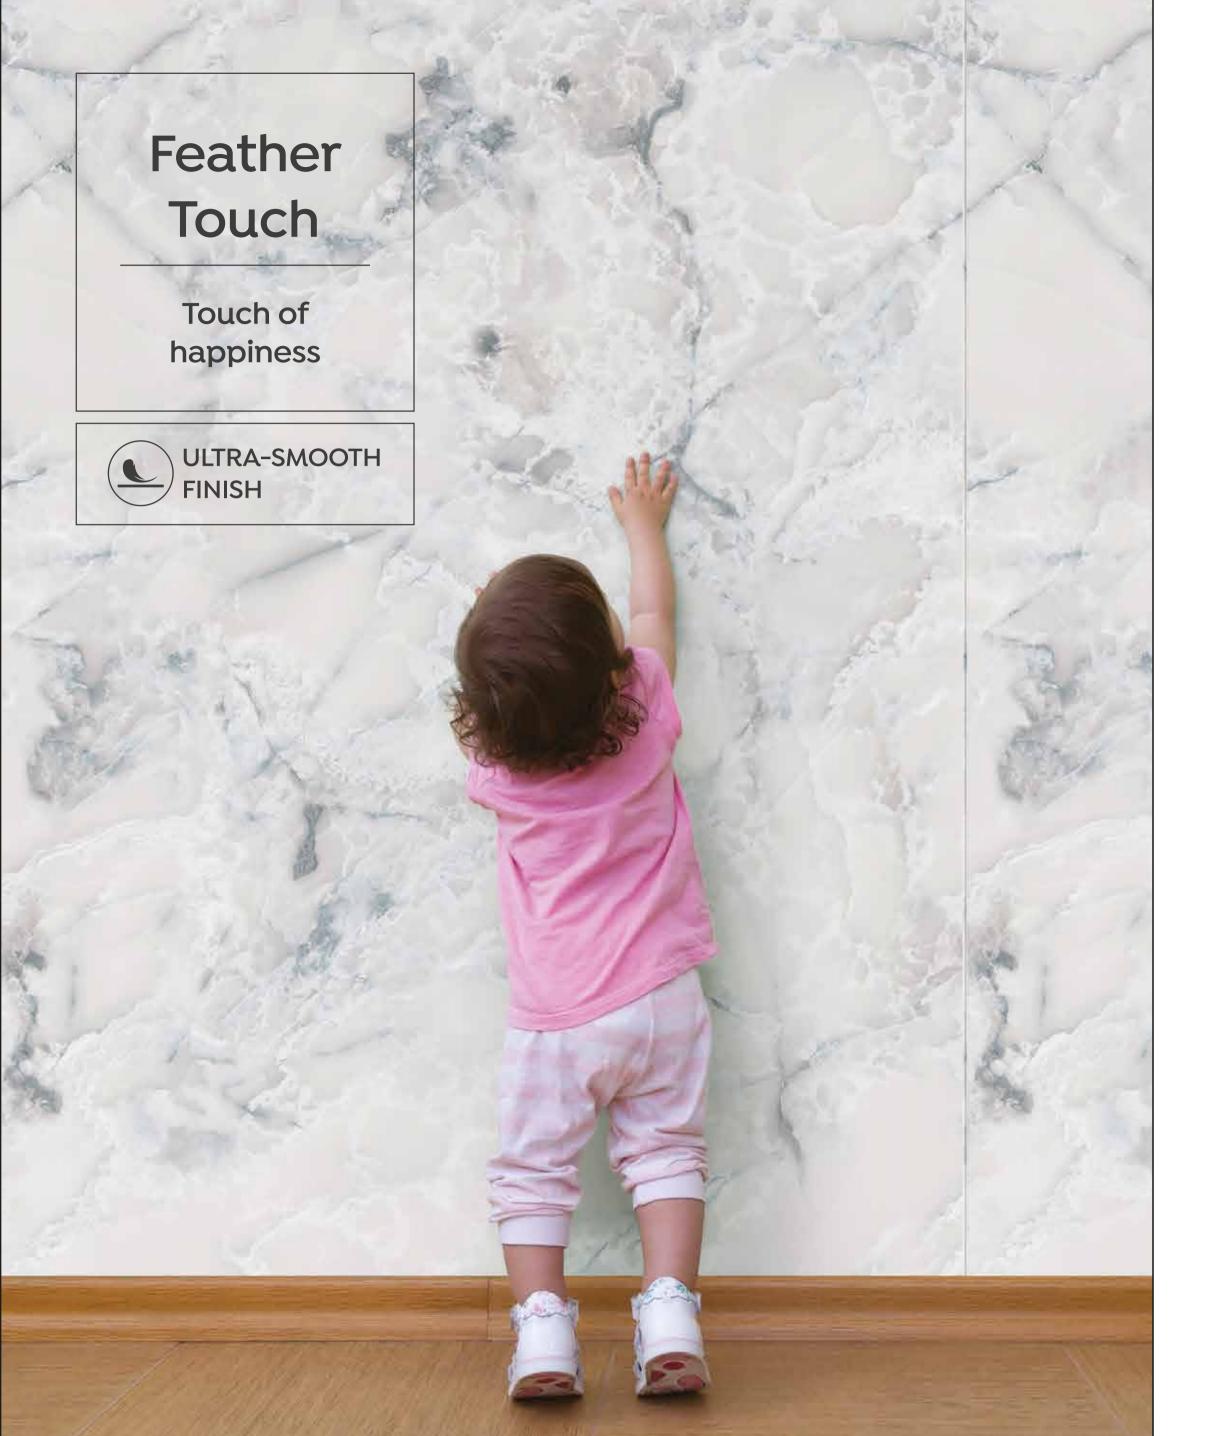

SAW CUT (SCT) Duplicates the impression of a wood-bark cut by a saw.

STREAK (STK) A linear finish that reproduces the formation of straight wood.

FEATHER TOUCH (FT)
Royal Matt with a smooth and creamy touch - Let your fingers feel the class".