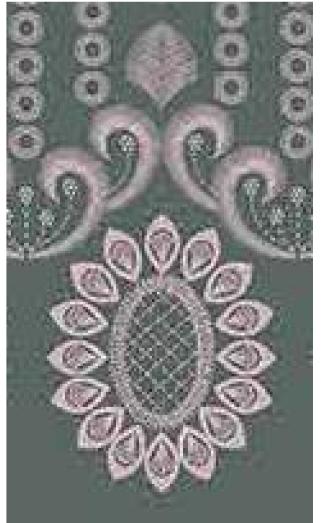

# Taranga Pushpam

4X8 View

Blending the delicate beauty of blooming flowers & ocean waves

85110 LNN Karnika

Image shown is a scaled-down representation (7% of original size) for visualization purposes only. Actual pattern and color may vary in terms of scale, and detail. Please refer to the original laminate sheet for accurate representation.