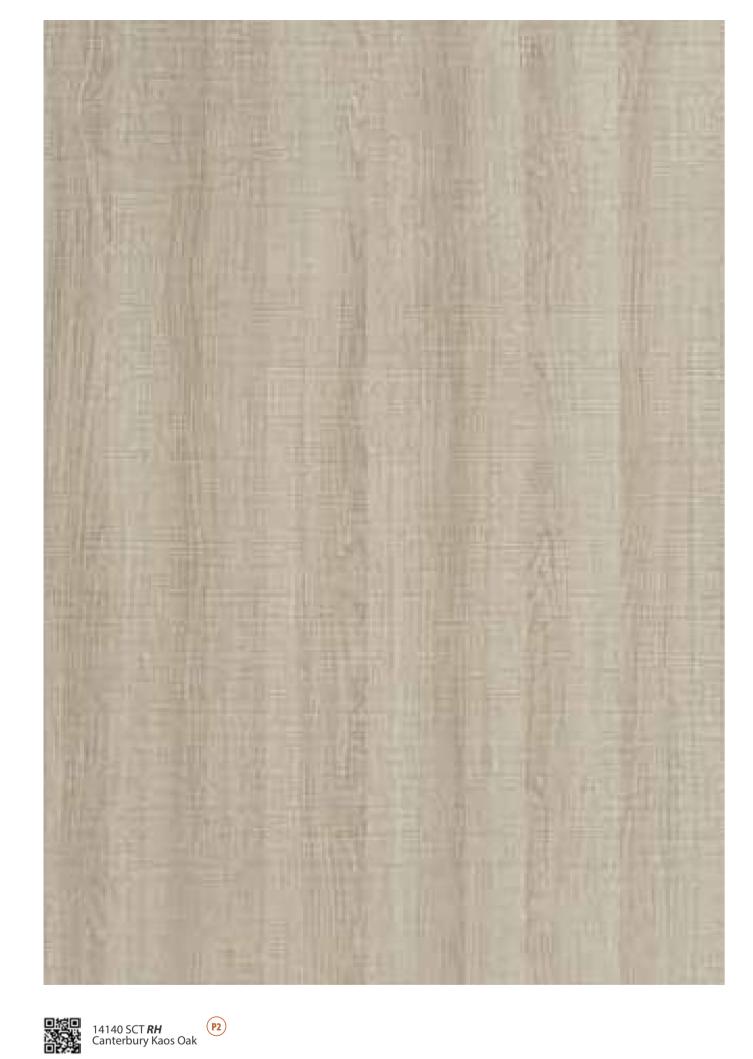

Macchiato Shangrila 4.3' 4.3' New New Back to Index MERINO LAMINATES | 74 73 | Please refer to index for available matching edge bands







Back to Index



## STAD OAK





















## CROWN OAK











## OHIO OAK













14974 HGL **RH V** Antuga Ohio Oak











14975 **RH V**Antrim Ohio Oak

14970 **RH V**Opaline Crown Oak

## PIKE OAK





























10596 Scandinavian Pike Oak

82X40MM

10591 Misty Pike Oak

81 |

10597 VNZ Weathered Pike Oak

10597 Weathered Pike Oak

## LAUREL OAK











14643 VNZ **RH** Laural Oak Wave





83 |



14641 VNZ RH Laural Oak Wind P2



14641 **RH** Laural Oak Wind









## RIOZA OAK

OAK























Back to Index

14670 BRK RH Clent Alto Oak P2

## KAOS OAK

14140 **RH** Canterbury Kaos Oak

85 |

















5',6'

## **GENESIS OAK**







10516 Scandinavian Genesis Oak



10517 Weathered Genesis Oak







5',6'

14142 **RH** Auburn Kaos Oak

10521 HRZ Misty Genesis Oak

10521 Misty Genesis Oak

### MAGAS WALNUT











10528 VNR Magas Irish Walnut



10511 Magas Mystique Walnut

5′,6′

# OLMO WALNUT







14530 HGL RH Tropical Olmo Walnut



14530 **RH** Tropical Olmo Walnut















### **BRISTLING WALNUT**

















14016 VNR *RH*Malmok Natal Walnut
P2

14016 **RH** Malmok Natal Walnut

LOWA WALNUT

14602 RH Gigan Lowa Walnut



14020 VNR RH Merbek Natal Walnut



14020 **RH** Merbek Natal Walnut







14603 **RH** Huron Lowa Walnut



11655 Auburn Bristling Walnut

# HORIZONTAL WALNUT











# VERTICAL WALNUT









14540 VNR *RH*Persian Vertical W