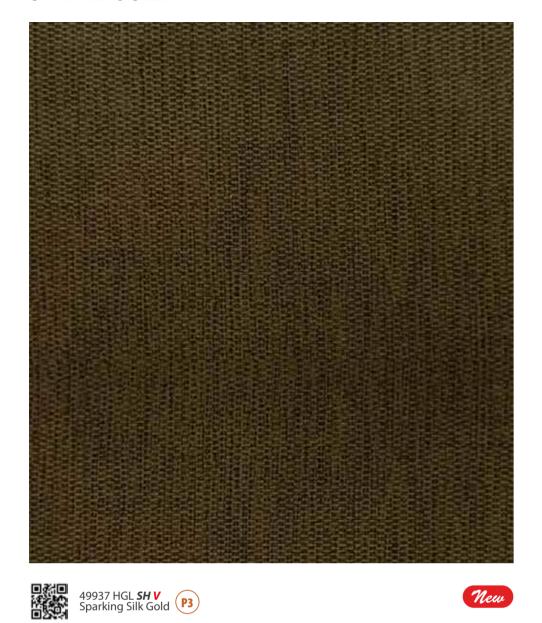

49960 HGL **SH V** Handspun Cambric **P3** 





49959 HGL **SH V** Early Snow Cambric P3







# **CAMBRIC** 44752 LNN RH White Cambric P2 44753 LNN RH Hazel Cambric P2 $\bigcirc$ 44754 LNN *RH* Cloudy Cambric P2 44755 LNN RH Tan Cambric P2 44754 **RH** Cloudy Cambric 44755 **RH** Tan Cambric (A)

# **DENIM SPLASH** 44783 GRN *RH* Crochet Denim Splash P2 44785 GRN *RH* Ethnic Denim Splash 44774 GRN RH Tramac Twill 44784 GRN *RH* Skein Denim Splash

### MISTY DREAMS





# DAMASK











44704 NL *RH*Misty Dreams White P3







### VINE







49939 HGL SH V Verdant Vine









49961 HGL **SH V** Trellis Elegant





# **ABSTRACTS**











44795 **RH** Taos Jagged













44506 **RH**Dove Ternions













44723 VNR **RH** Estoile Wood

### **SPARKING SILK**

CONCRETO

















# **EARTHEN**











40756 CMT Pristine Wood









Back to Index

44762 GMS RH Allies Micas

### KRAKATO





# ${\bf WOODBURST}$

















49952 **SH V** Macaroon Woodburst









44789 HGL RH Rusty Oxid Metal

40267 Golden Campino

Please refer to index for available matching edge bands P2 P3 Premium





























(A)













141 |

# FINISHES



FINEWOOD (FNW) New FineWood is an authentic two-level wood pore: the fine allover structure meets with a wider low gloss graining.



FLUTED (FLT) New The Milled finish works with two gloss levels and tactile depth in a straight fluted visual.



HI GLOSS (HGL) GRAINS (GNR) Features micro-dots to reproduce the Highly reflective surface that gives a texture of grains. shiny look.



HORIZON (HRZ