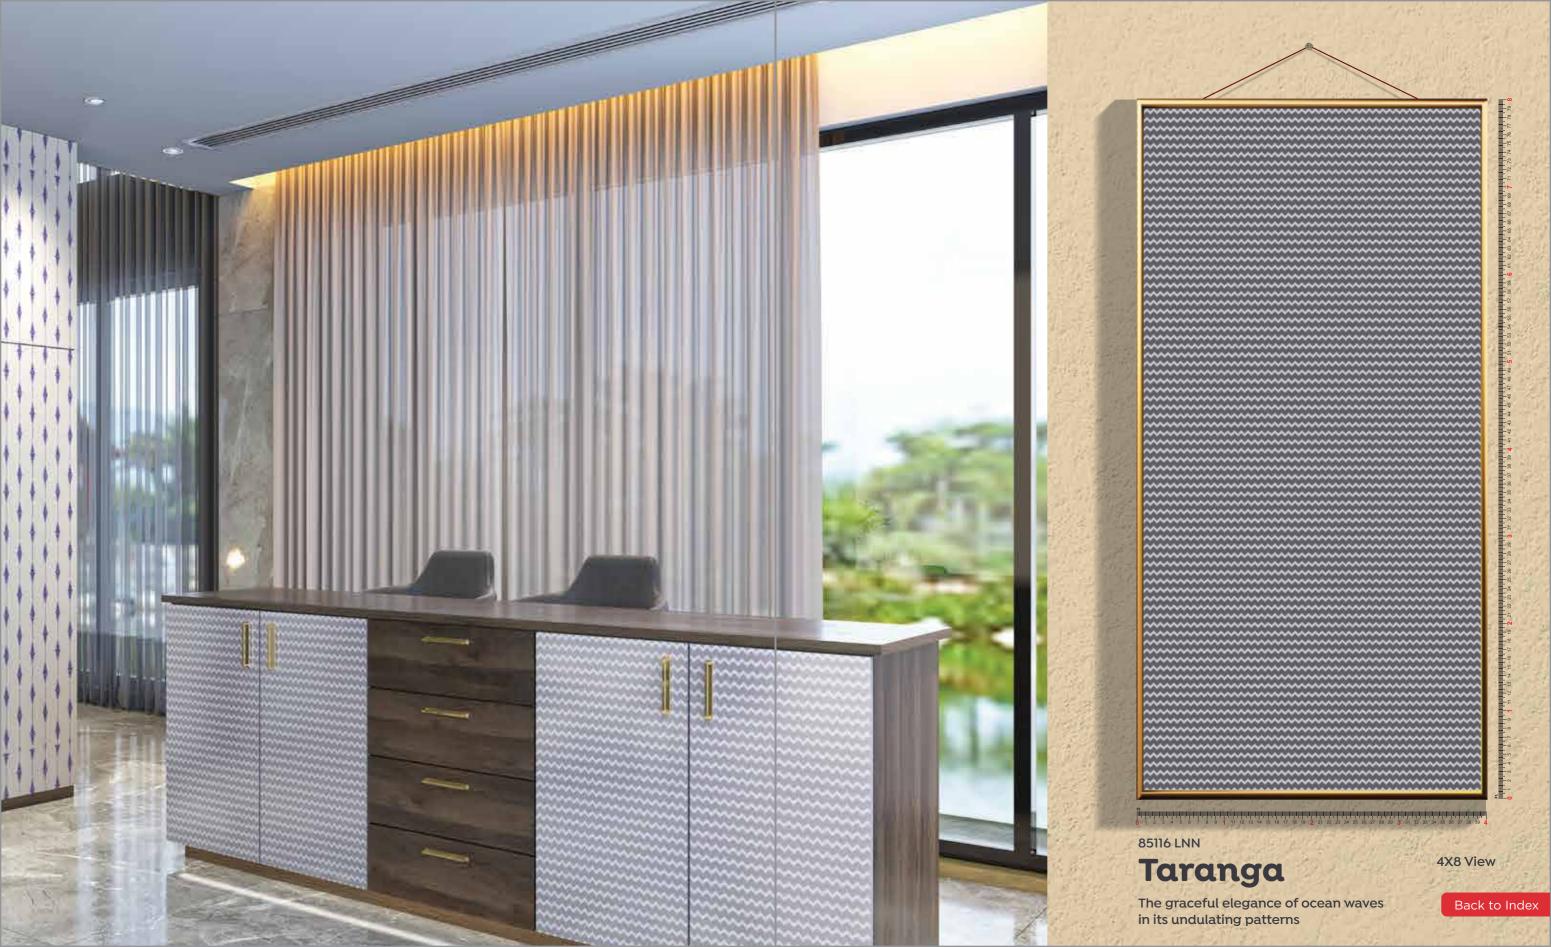

# Taranga Pushpam

4X8 View

Blending the delicate beauty of blooming flowers & ocean waves

85110 LNN Karnika

Image shown is a scaled-down representation (7% of original size) for visualization purposes only. Actual pattern and color may vary in terms of scale, and detail. Please refer to the original laminate sheet for accurate representation.