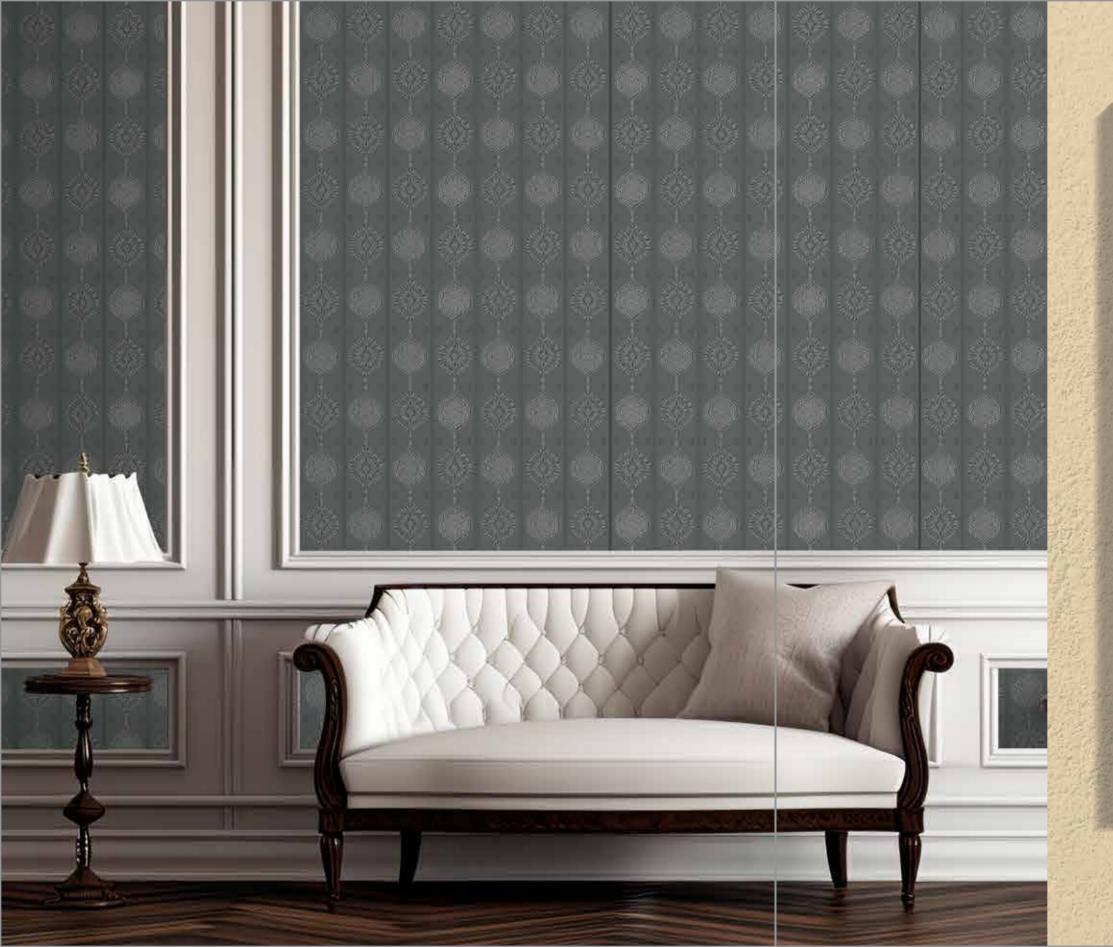

ign and style

Highly customisable & modular | multiple shade possibilities Accessories in Zinc Alloy Nickel, Stainless Steel, Nylon, Aluminum



Scratch Resistance



Water Resistant

Fire



Easy To clean



Anti Bacterial

Made from 12mm or 18mm compact boards

Resistant



# 

Matte looks ultra-luxe.









100% Matching Edgeband



Safe for Food Contact





Laminates







37312 LV Boreal Pearwood























5. 1 1 2 3 4 5 6 7 8 9 <mark>1</mark> 11 12 13 14 15 16 17 16 19 **2** 21 22 23 24 25 26 27 28 29 **3** 31 32 33 34 35 36 37 38 39

85106 FT

# Gajamudra

The grace of majesty in motion

4X8 View





# Sanskriti

Ode to cultural Motifs unique to royal Indian palaces

4X8 View





# Sanskriti Lohit

Ode to cultural Motifs unique to royal Indian palaces

4X8 View





# Sanskriti Syama

Ode to cultural Motifs unique to royal Indian palaces

4X8 View





Vasantha

Celebrates the opulent gardens and rich

4X8 View





# Jharokha

Windows of Heritage

4X8 View





մանականականությունականական անականականական հետականական համարականական հանականական հանականական հանականական հանակա

85111 LNN

# Alankrit Sweta

The ornamental jewel that adorns beautiful fabric

4X8 View





# Alankrit

The ornamental jewel that adorns beautiful fabric

4X8 View





# Karnika

The beauty and sophistication of traditional Indian earrings

4X8 View





# Karnika Parna

4X8 View

The beauty and sophistication of traditional Indian earrings





# Karnika Gulapa

The beauty and sophistication of traditional Indian earrings

4X8 View





# Sutra

The essence of intrinsic threa