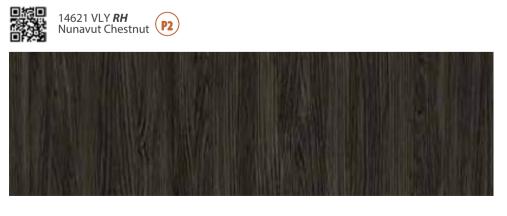

VALLEY (VLY) Wooden finish that features full-crowns of wood.

VENEER (VNR) Replicates the natural finish of wood grain.

VENZA (VNZ) Natural finish that comprises of half-crowned patterns of wood.

WHITNEY (WTN) Etched in a classic texture, the well defined