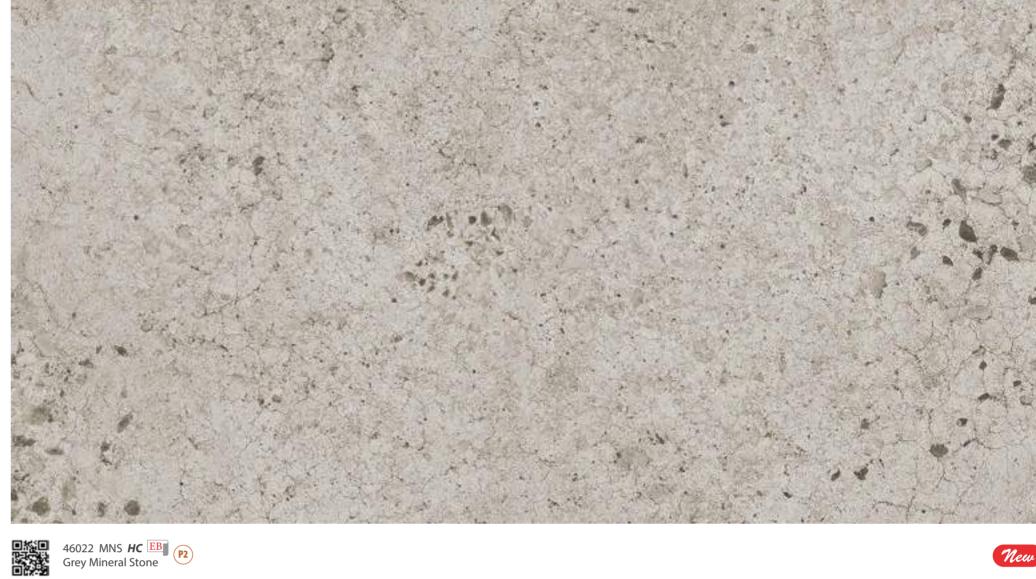

HI GLOSS (HGL) GRAINS (GNR) Features micro-dots to reproduce the Highly reflective surface that gives a texture of grains. shiny look.

HORIZON (HRZ) Horizontal strokes of wood grain.

MOONSCAPE (MNS) New The MoonScape surface looks rugged, like a weathered stone which delivers a very natural and warm touch.