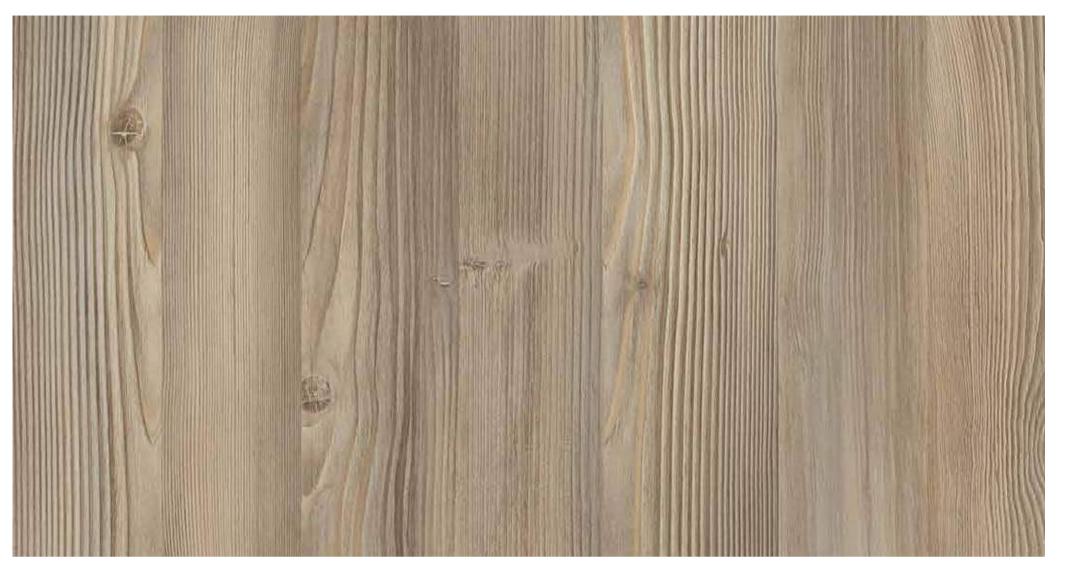

no Matching Edge Bands available. Please refer to index for available matching edge bands











## HERRINGBONE











## FLUTED





Premium EB Merino Matching Edge Bands available. Please refer to index for available matching edge bands





Back to Index



## **FINEWOOD**



## CEMENT



# **NUBUCK LEATHER** 22107 NL British Buff 21941 NL Candy White P3 21077 NL Sandal 21127 NL P3 21187 NL Champagne P3 21055 NL P3 Shangrila 21028 NL Chocolate P3 New 22109 NL Pearl Black 21039 NL Misty Grey



## **NATURAL STONES**























## **FINEWOOD**

















New

## CHIC WOODS

















14026 VNR **RH** EB Nickel Designer Oak



















99988 MT **V** Bronze







99998 MT **V** Gold





98995 **V**Cuppric Mirror















## **MOUNTAIN PINE**





























## ONTARIO OAK





LAVITO WALNUT





43 |













## SAMARI OAK







14668 PRH **RH** Beles Samari Oak



14669 PRH **RH** Shinfa Samari Oak

## **MARBLE**





Please refer to index for available matching edge bands









Back to Index







21481 UNI MR+ Neo White lily

















Back to Index

22109 MR+ Pearl Black











New











40413 MR+ Noir Marquii























14026 MR+ RH Nickel Designer Oak



14178 MR+ **RH** Cherry Cadiz Walnut

\*14477 MR+ **RH**Columbian Horizontal Walnut

14177 MR+ RH Columbian Cadiz Walnut 10515 MR+ Carsima Wood









40412 FT Misty Marquina







Back to Index











## PERFORMANCE LAMINATES



#### FIRE RETARDANT (FR+)

Fire Retardant (FR+) is a special type of laminate which is h