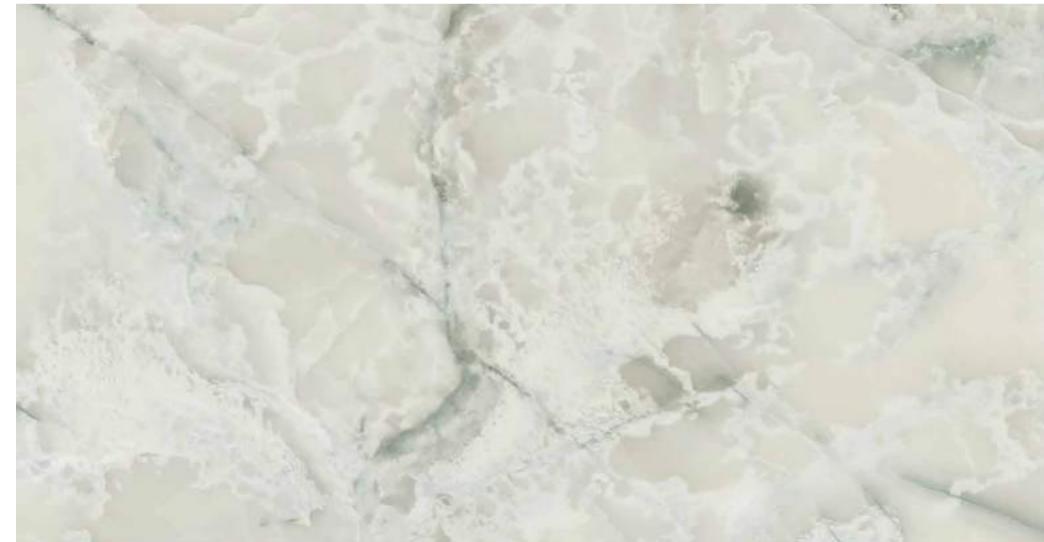

7 NL Sandal 21127 NL P3 21187 NL Champagne P3 21055 NL P3 Shangrila 21028 NL Chocolate P3 New 22109 NL Pearl Black 21039 NL Misty Grey



## **NATURAL STONES**























## **FINEWOOD**

















New

## CHIC WOODS

















14026 VNR **RH** EB Nickel Designer Oak



















99988 MT **V** Bronze







99998 MT **V** Gold





98995 **V**Cuppric Mirror















## **MOUNTAIN PINE**





























## ONTARIO OAK





LAVITO WALNUT





43 |













## SAMARI OAK







14668 PRH **RH** Beles Samari Oak



14669 PRH **RH** Shinfa Samari Oak

## **MARBLE**





Please refer to index for available matching edge bands









Back to Index







21481 UNI MR+ Neo White lily

















Back to Index

22109 MR+ Pearl Black











New











40413 MR+ Noir Marquii























14026 MR+ RH Nickel Designer Oak



14178 MR+ **RH** Cherry Cadiz Walnut

\*14477 MR+ **RH**Columbian Horizontal Walnut

14177 MR+ RH Columbian Cadiz Walnut 10515 MR+ Carsima Wood









40412 FT Misty Marquina







Back to Index











## PERFORMANCE LAMINATES



#### FIRE RETARDANT (FR+)

Fire Retardant (FR+) is a special type of laminate which is halogen free in the category of fire-retardant laminates. As per ASTM standards, its performance belongs to Class 1 grade, making it an exclusive laminate resistant to fire. With suitable substrates and adhesives, FR+ can help prevent casualties and damage caused due to fire hazard.









Flame

Extinguishable

Decorative



#### CHEMICAL RESISTANT (CHEM+)

Chem+ is a