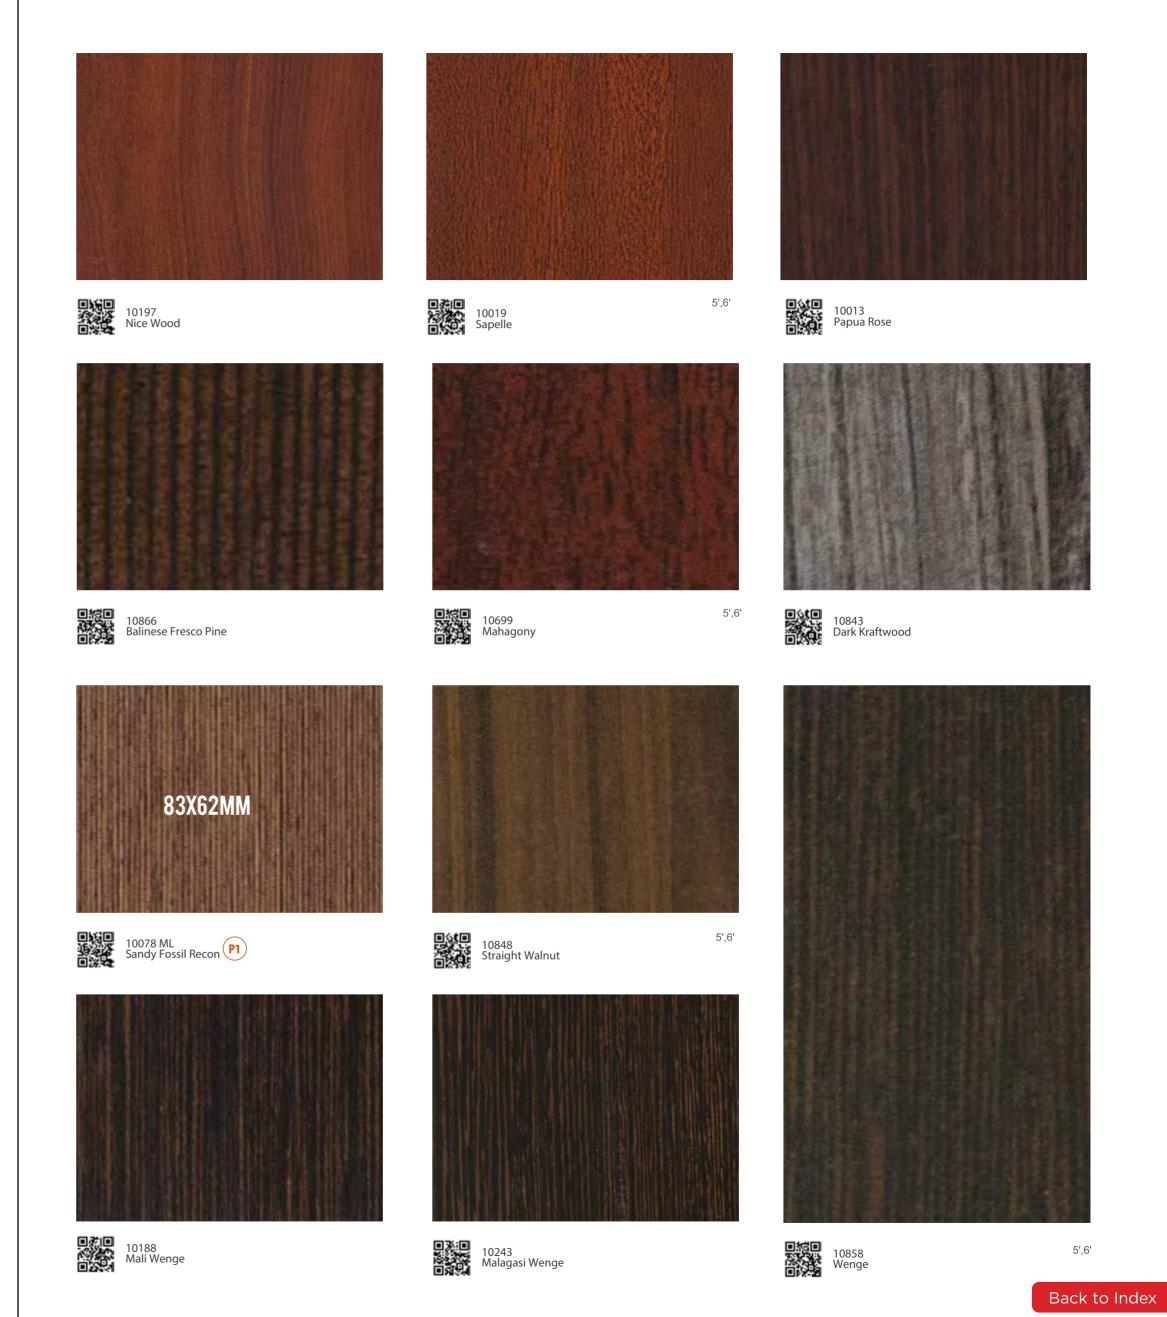

Denim Splash 44774 GRN RH Tramac Twill 44784 GRN *RH* Skein Denim Splash

### MISTY DREAMS





# DAMASK











44704 NL *RH*Misty Dreams White P3







### VINE







49939 HGL SH V Verdant Vine









49961 HGL **SH V** Trellis Elegant





# **ABSTRACTS**











44795 **RH** Taos Jagged













44506 **RH**Dove Ternions













44723 VNR **RH** Estoile Wood

### **SPARKING SILK**

CONCRETO

















# **EARTHEN**











40756 CMT Pristine Wood









Back to Index

44762 GMS RH Allies Micas

### KRAKATO





# ${\bf WOODBURST}$

















49952 **SH V** Macaroon Woodburst









44789 HGL RH Rusty Oxid Metal

40267 Golden Campino

Please refer to index for available matching edge bands P2 P3 Premium





























(A)













141 |

# FINISHES



FINEWOOD (FNW) New FineWood is an authentic two-level wood pore: the fine allover structure meets with a wider low gloss graining.



FLUTED (FLT) New The Milled finish works with two gloss levels and tactile depth in a straight fluted visual.



HI GLOSS (HGL) GRAINS (GNR) Features micro-dots to reproduce the Highly reflective surface that gives a texture of grains. shiny look.



HORIZON (HRZ) Horizontal strokes of wood grain.



MOONSCAPE (MNS) New The MoonScape surface looks rugged, like a weathered stone which delivers a very natural and warm touch.



PINE SYNC (PSC) New A visual and a haptic finish, as close to the natural wood effect as possible.



SLANT (SLT) New

IMPRESSION (IMP) Authentic impressions of the bark of Experience the dynamic Slant texture, a