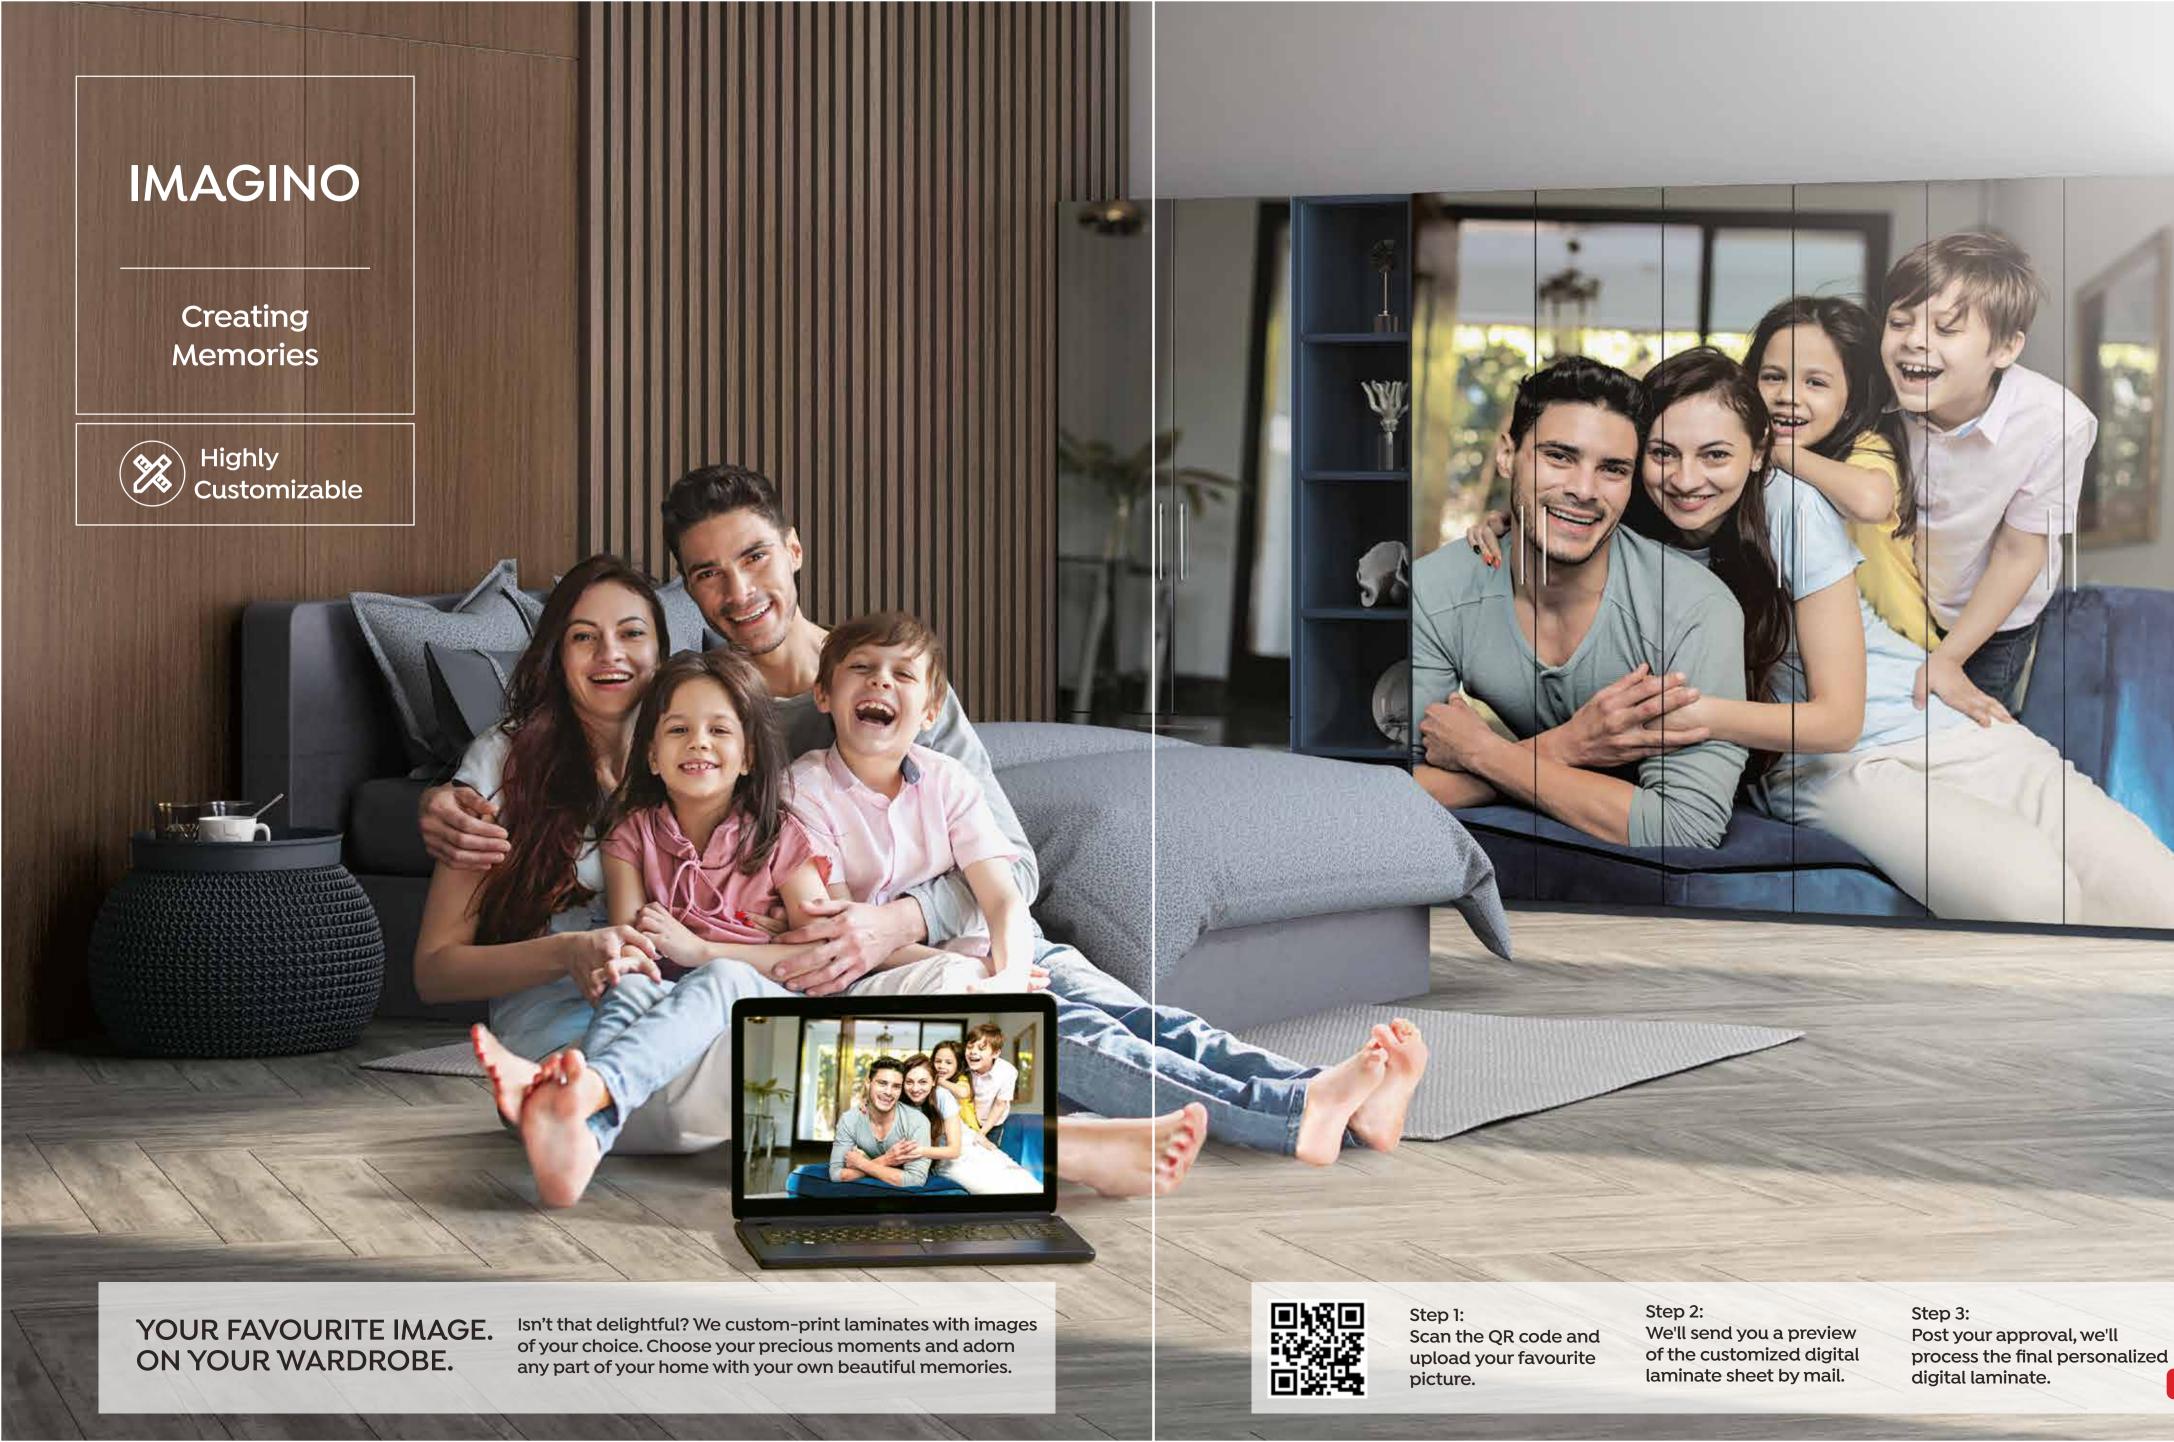

# CALPLUS D.8 MM DECORATIVE LAMINATES

Range of 0.8mm decorative laminates available in the widest design range with an assortment of Finishes
Widest Design Range

Stain Resistant

Moisture Resistance

Fade Resistant

Premium quality laminates used for inside of your furnitures, keeping them beautifully strong

Available in Multiple thicknesses of 0.7mm, 0.8mm, and 1.0 mm

Stain Resistant

Moisture Resistance

ARMOUR EXTERNAL CLADDING