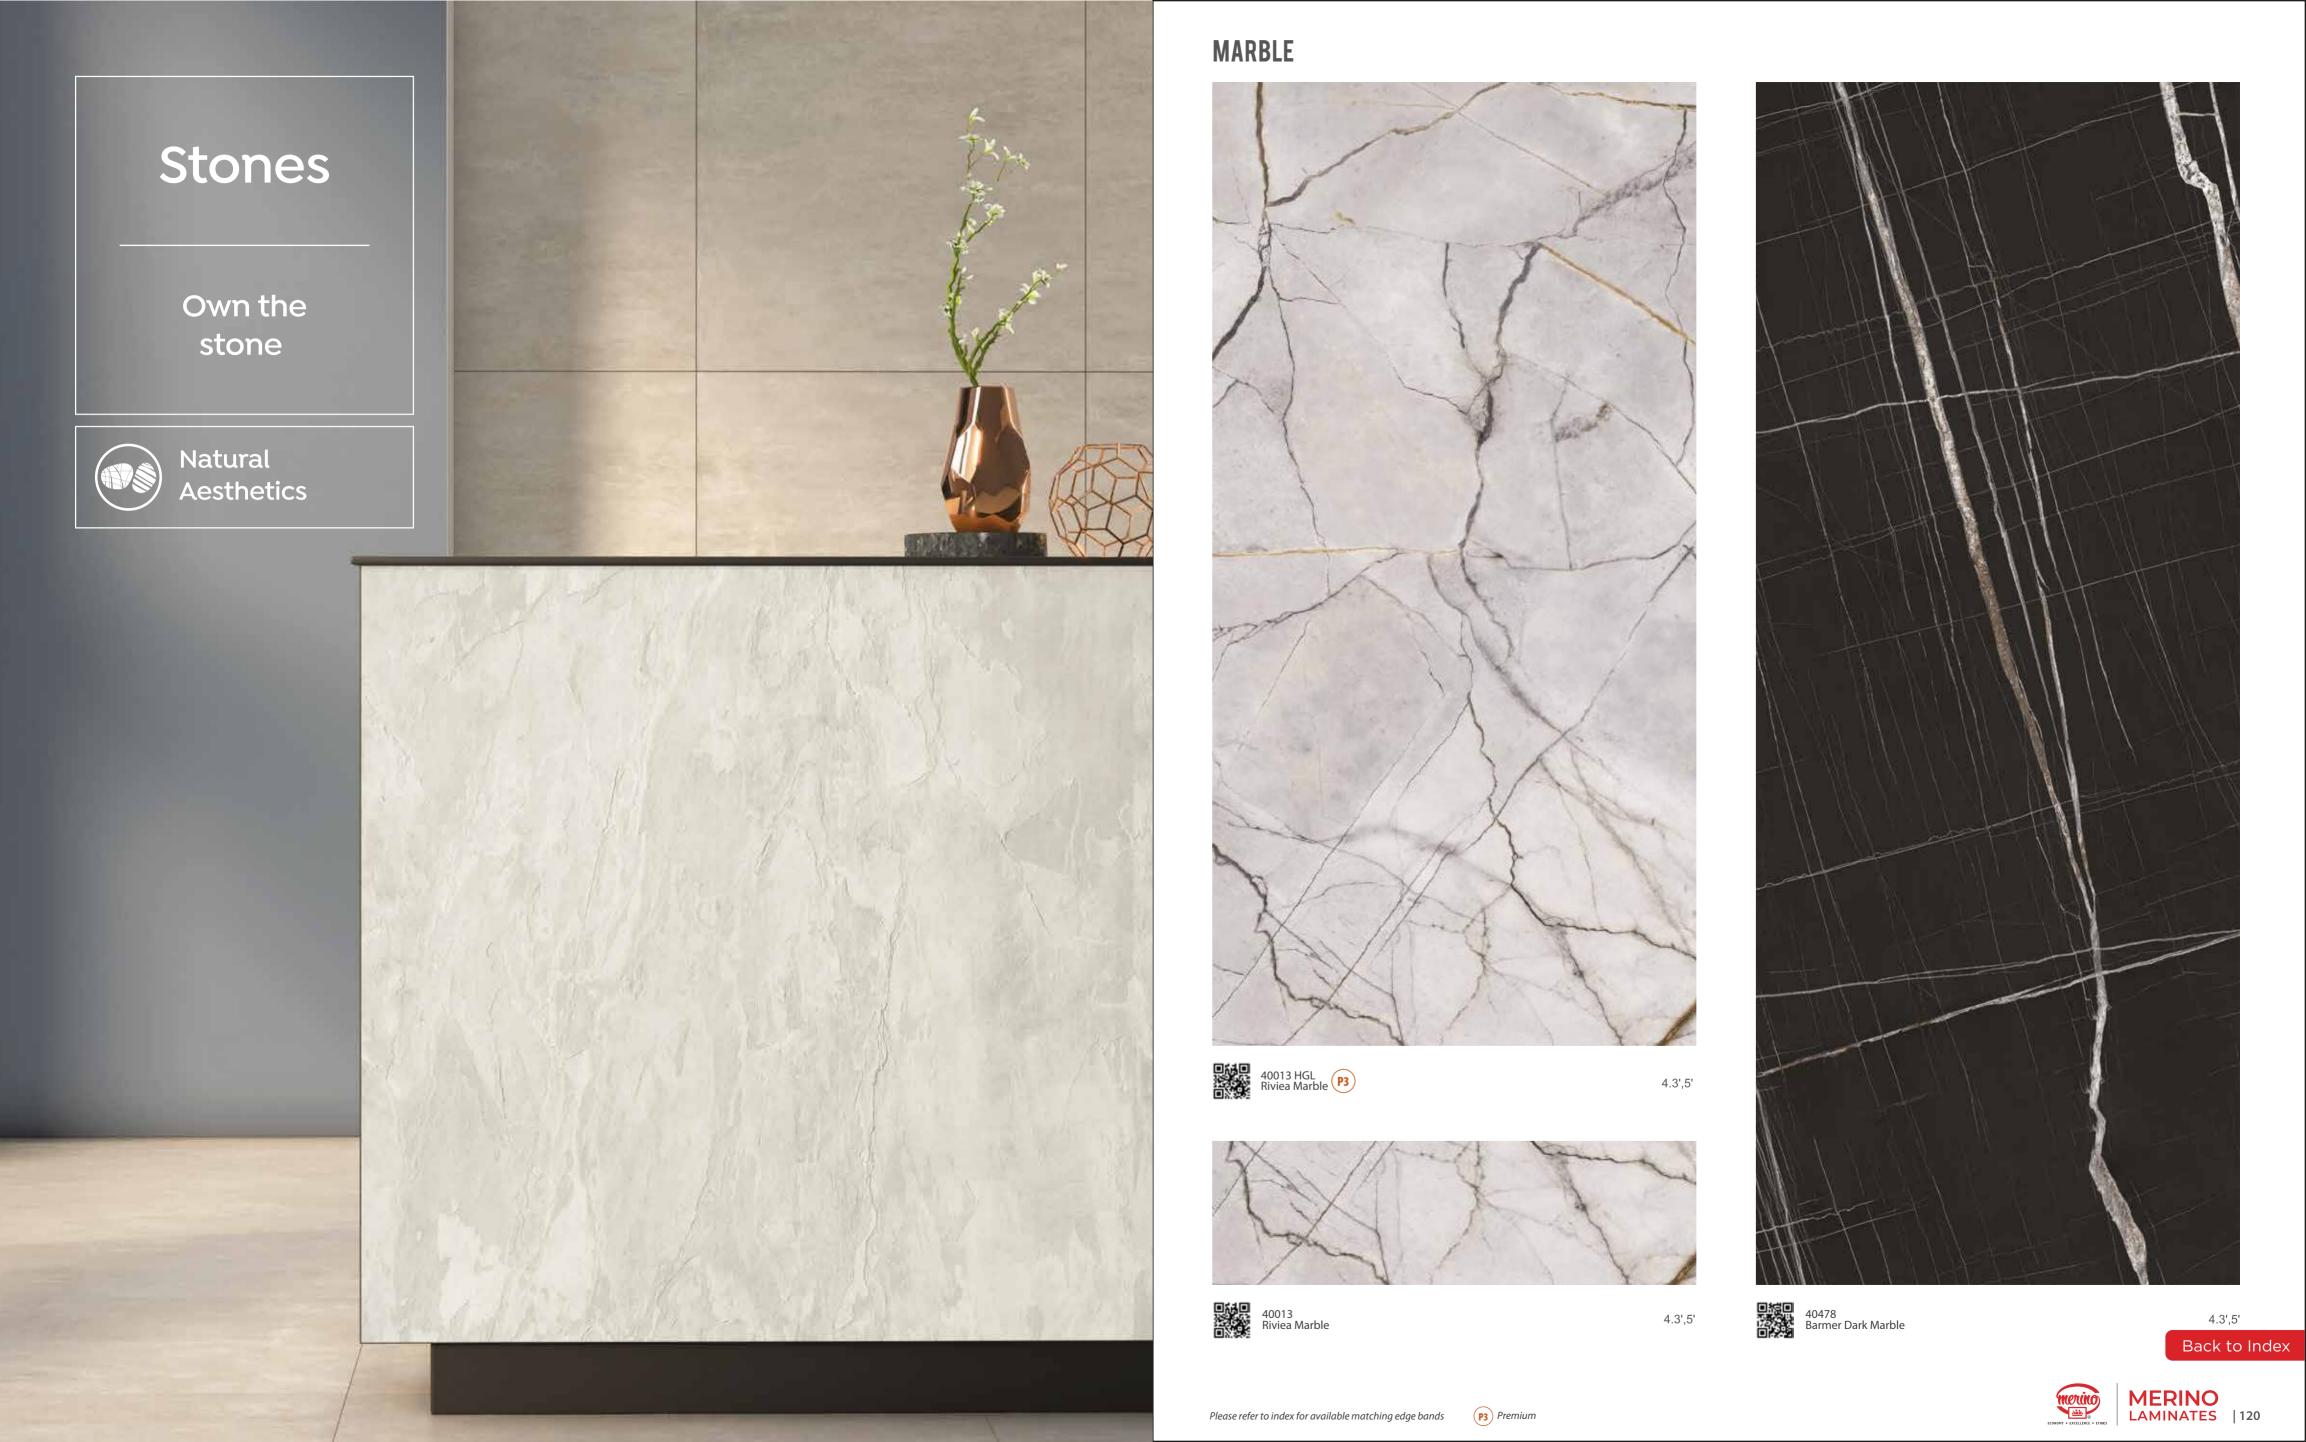

## **MARBLE**

Please refer to index for available matching edge bands

Back to Index

21481 UNI MR+ Neo White lily

Back to Index

22109 MR+ Pearl Black

New

40413 MR+ Noir Marquii

14026 MR+ RH Nickel Designer Oak

14178 MR+ **RH** Cherry Cadiz Walnut

\*14477 MR+ **RH**Columbian Horizontal Walnut

14177 MR+ RH Columbian Cadiz Walnut 10515 MR+ Carsima Wood

40412 FT Misty Marquina

Back to Index