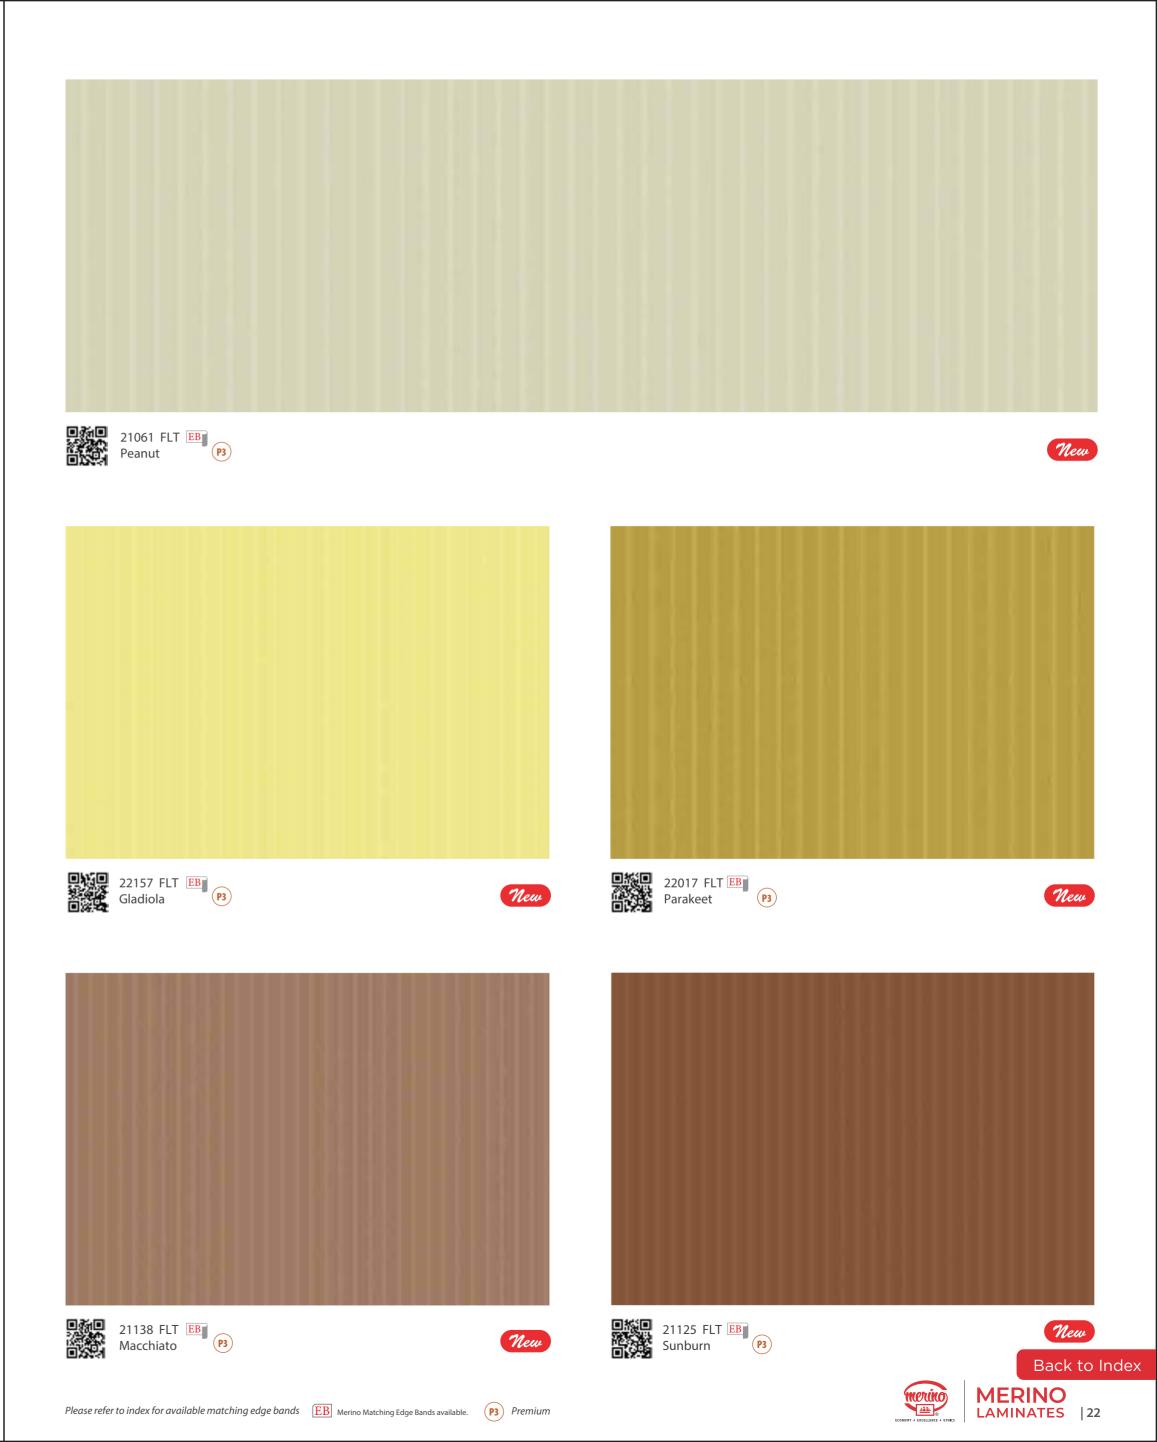

#### **RAINBOW** Prairie Green Sea Jade Fern Green Dark Citrus Misty lilac Lavender Luxe Lavender New New New Steel blue Twilight Blue Haze Sky Blue Toned Blue New Gladiola Parrot Green \*22143 Grassy New Lime Saga Green Blue Danube Ink Kingfisher Blue Caribe Tropical Blue Loto Green Jolly Green Adriatic Blue Polar Blue Trooper Tiffany Blue 4.3',5'6' Celestial Blue 4.3′,5′ Verdent Green Midnight Blue Shore Winter Sea English Ivy Hunter Green \*22293 Forest Green 4.3′,5′ Bubble Gum Pink Dawn Rose Granium Ash Rose Flamingo Pink Clay Morning Glow Classic Orange Pink Salt Sunflower Saffron Berry Bunch New 4.3',5'6' 5′,6′ Poppy Blush Caramel Carnival Fiesta Rose Parakeet Sunburn Enigma Black Current Magenta Macchiato Shangrila 4.3' 4.3' New New Back to Index MERINO LAMINATES | 74 73 | Please refer to index for available matching edge bands