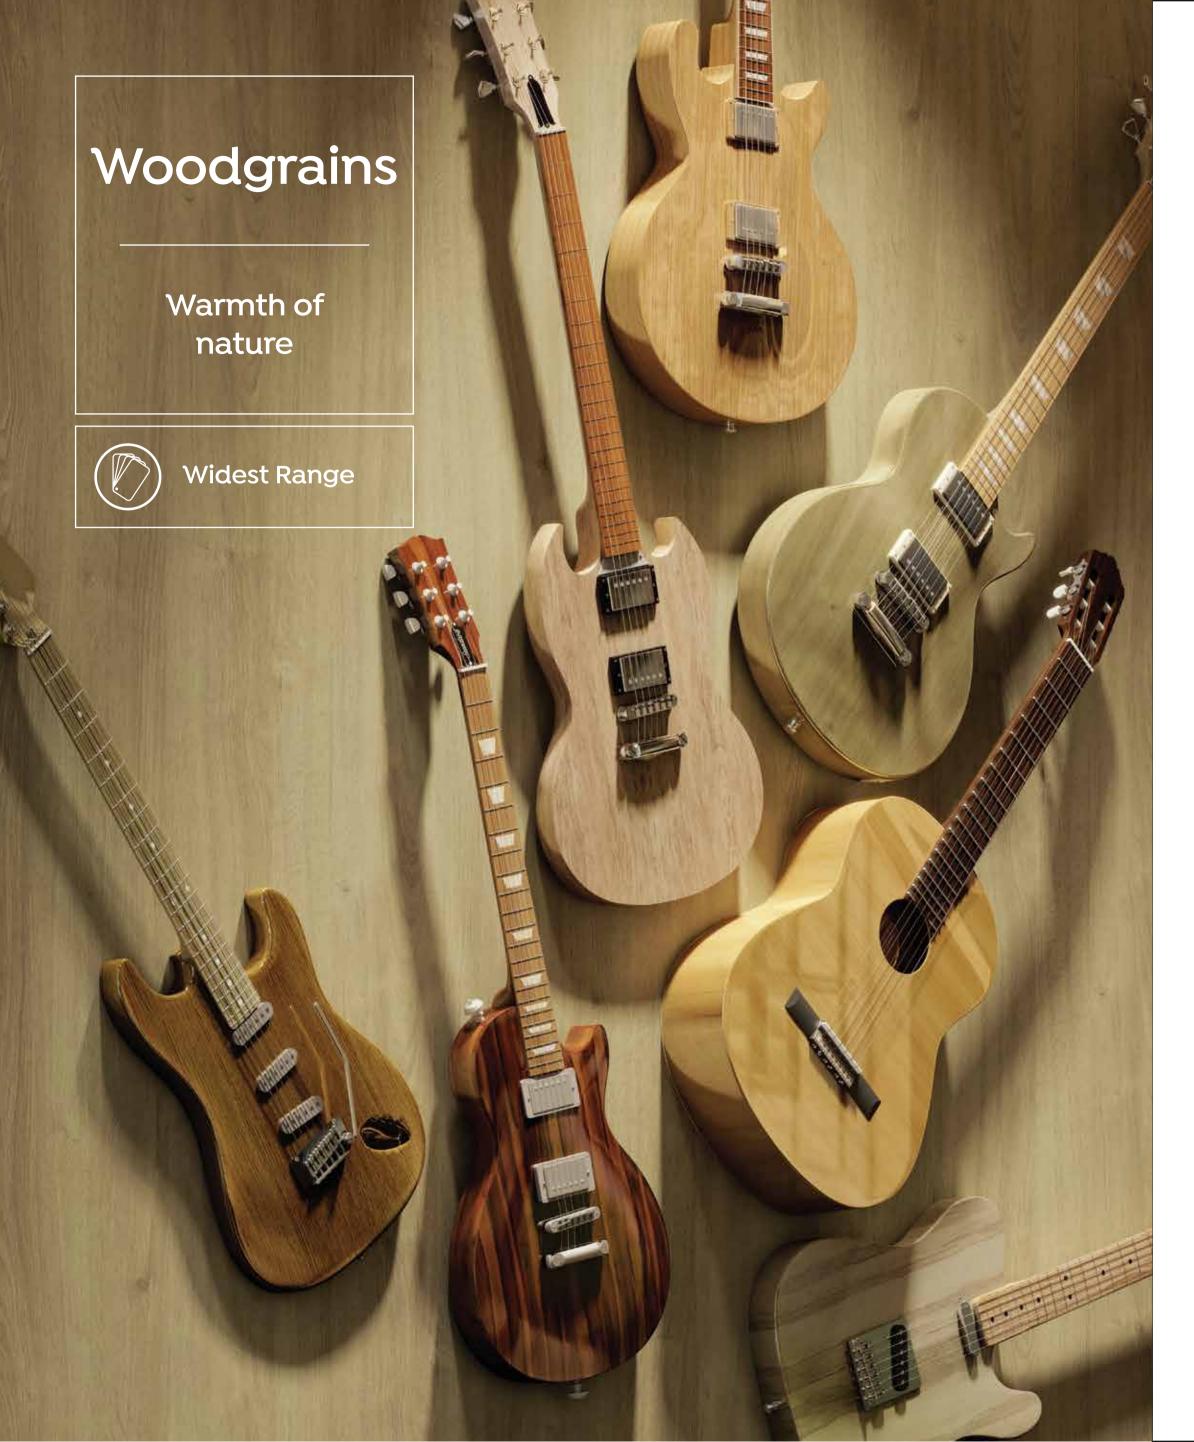

From grains that echo the spirit of forests to textures that exemplify modern architecture. From designs that resemble stones to the ones that redefine solid colours. At Merino, we have developed an assortment of finishes and textures for the creator in you. Whatever is your style - matte, leather, suede, brush, cement - explore from a wide range of Merino Laminates that are available in an array of designs, textures and sizes.

500+ Designs

70+ Finishes

10+ Product Categories

10+ Sizes